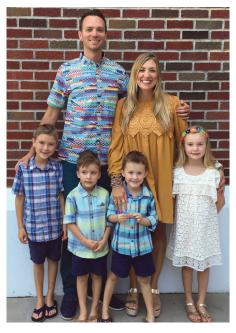

# The Bedinghaus family would like to share their story:

At the age of 31, Kristin suffered a stroke. She was at home with her two sets of twins, getting ready to take them to the park. While walking down the stairs, Kristin lost mobility in her left side. Luckily, she had the strength to call her husband, Elliott, who ensured she quickly made it to the hospital. At the hospital, doctors confirmed Kristin had a stroke. Kristin

and her family were shocked by the diagnosis; Kristin was healthy and active, and had no history of stroke in her family. But the biggest shock was when Kristin was told that she would not walk again. Motivated by her four children – and through strength, faith, determination, and her husband Elliott's unconditional support – Kristin now walks and plays with her kids. Kristin says life after stroke is not as natural, but her family helps her create a "new normal" every day.

Thank you for your commitment and generous support! You are continuing to fund lifesaving research and initiatives that will better the lives of families just like the Bedinghaus'.

- Elliott, Kristin, Ross, Ivey, Jett and Jude