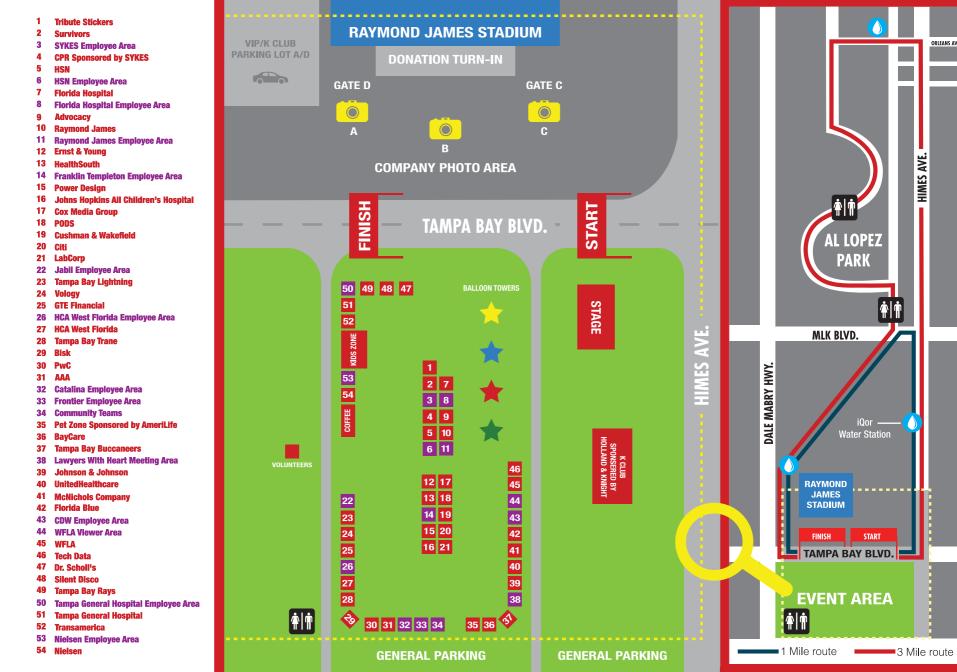

#### **SCHEDULE**

7:30 a.m. K Club breakfast, donation turn in and

company photos start

8:00 a.m. Festivities begin

8:40 a.m. Opening ceremony on stage with Heart Walk

Chair, Bill Peters, President of Jabil

9:00 a.m. Walk begins

## **COMPANY PHOTO TIMES**

| 8:30 | В     | AECOM                                   | 8:45         | С | Johns Hopkins All                        |
|------|-------|-----------------------------------------|--------------|---|------------------------------------------|
| 7:40 | В     | Aetna                                   | 7.50         | Α | Children's Hospital<br>Johnson & Johnson |
| 7:45 | Α     | AmeriLife                               | 7:50<br>8:55 |   | JPMorgan Chase                           |
| 8:10 | Α     | BayCare                                 | 8:05         |   | LabCorp                                  |
| 7:55 | Α     | Bisk                                    | 8:25         |   | Lawyers With Heart                       |
| 8:40 | В     | Catalina                                | 8:50         | В | Masonite                                 |
| 9:00 | Α     | CBIZ                                    | 7:50         | С | McNichols Company                        |
| 8:20 | С     | CDW                                     | 8:15         | С | Nielsen                                  |
| 7:40 | Α     | Citi                                    | 8:55         | A | PODS                                     |
| 8:05 | С     | City of St. Petersburg                  | 8:50         | С | Power Design                             |
| 8:10 | С     | City of Tampa                           | 8:30         | С | PwC                                      |
| 9:00 | В     | Convergence                             | 8:30         | Α | Raymond James                            |
|      |       | Consulting Group                        | 8:45         | В | Smith & Associates                       |
| 8:25 | В     | Cushman & Wakefield                     | 8:55         | D | Real Estate<br>SPARK                     |
| 7:55 | С     | Ernst & Young                           | 8:35         |   | SYKES                                    |
| 8:40 | A     | Florida Hospital West<br>Florida Region |              | В | Syniverse                                |
| 8:00 | С     | Franklin Templeton                      | 8:50         | Α | Tampa Bay Rays                           |
| 9:05 | STAGE | Frontier                                | 7:50         | В | Tampa Bay Trane                          |
|      |       | Communications                          | 8:05         | Α | Tampa General Hospital                   |
| 8:20 | В     | GTE Financial                           | 7:45         | В | Tech Data                                |
| 8:20 | A     | HCA West Florida                        | 8:15         | В | The Bank of Tampa                        |
| 7:55 | В     | HealthSouth                             | 8:45         | Α | Transamerica                             |
| 7:45 | С     | Hillsborough                            | 8:25         | С | UnitedHealthcare                         |
|      |       | Community College                       | 8:35         | Α | University of South Florida              |
| 8:35 | С     | Holland & Knight                        | 7:40         | С | Verizon                                  |
| 8:15 | Α     | HSN                                     | 9:00         |   | Vology                                   |
| 8:10 | В     | iQor                                    | 8:40         | С | Walgreens                                |
| 9:05 | Α     | Jabil                                   | 8:00         | A | WFLA, News Channel 8                     |
|      |       |                                         |              |   |                                          |

#### **BALLOON TOWERS**

Towers are company and team meet-up locations

|        | _                              | _      |                                |
|--------|--------------------------------|--------|--------------------------------|
| Yellow | 717 Parking                    | Green  | LabCorp                        |
| Yellow | AECOM                          | Green  | Masonite                       |
| Red    | Aetna                          | Green  | Nestle                         |
| Yellow | AmeriLife                      | Red    | Paychex                        |
| Green  | Bisk                           | Red    | Pinellas County Government     |
| Green  | CBIZ                           | Red    | PODS                           |
| Blue   | Citi                           | Red    | Power Design                   |
| Green  | City of St. Petersburg         | Yellow | PwC                            |
| Blue   | City of Tampa                  | Green  | Rooms To Go                    |
| Blue   | Ernst & Young                  | Red    | Smith & Associates Real Estate |
| Blue   | Gresham Smith & Partners       | Red    | SPARK                          |
| Green  | GTE Financial                  | Yellow | Syniverse                      |
| Green  | HealthPlan Services            | Blue   | Tampa Bay Rays                 |
| Blue   | HealthSouth                    | Yellow | Tech Data                      |
| Yellow | Hillsborough Community College | Yellow | The Bank of Tampa              |
| Red    | Hillsborough County Government | Yellow | TLC Engineering                |
| Green  | Humana                         | Red    | Transamerica                   |
| Blue   | iQor                           | Green  | University of South Florida    |
| Blue   | Johnson & Johnson              | Red    | Verizon                        |
| Blue   | JPMorgan Chase                 | Yellow | Vology                         |
| Red    | Kane's Furntiure               | Blue   | Walgreens                      |