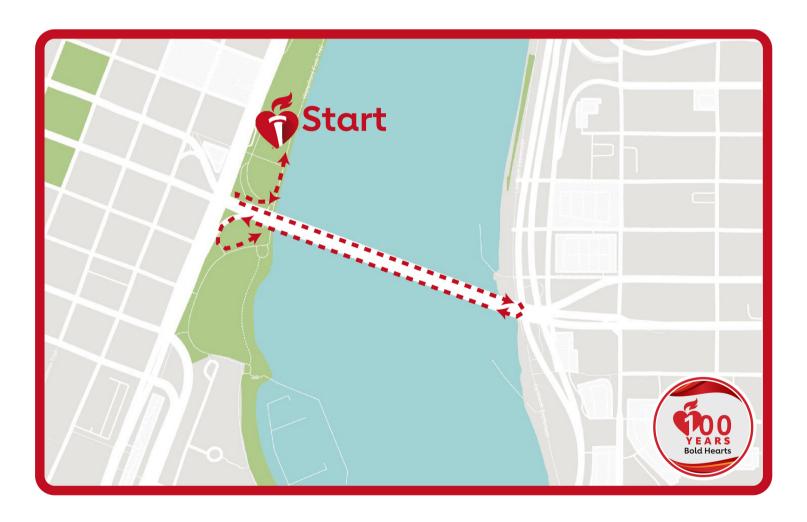

## 1 Mile Route

## Directions - 1 mile

- Start at Salmon Street Springs Fountain
- Exit the park towards the water and turn right onto the Waterfront Park Trail
- Follow the Waterfront Park Trail under the bridge
- Turn right to follow the ramp up onto SE Hawthorne Blvd
- Cross the Hawthorne Bridge
- Turn right to exit the bridge
- Turn right onto Willamette Greenway
- Go under the bridge and turn left onto the ramp up to SE Hawthorne Blvd
- Cross the Hawthorne Bridge
- Follow the path to the left to exit the bridge
- Turn left onto Waterfront Park Trail
- Head straight on the Waterfront Park Trail
- Finish at the Salmon Street Springs Fountain