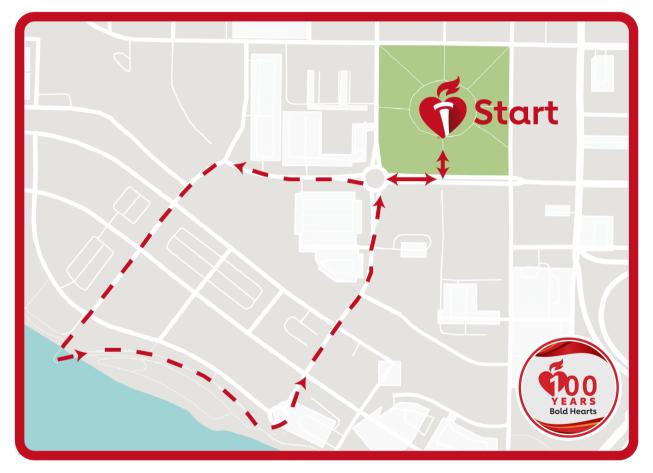

## **1 Mile Route**

## **Directions-1 mile**

- Start at the entrance of Esther Short Park
- Cross W 6th St
- Turn R on W 6th St
- Continue straight through roundabout on W 6th St and Esther
- Continue down W 6th St until Grant St
- Turn left on Grant St
- Continue on Grant St through intersection of Grant St and Cascade St
- Continue on Grant St through intersection of Grant St and W Columbia Way
- Continue on Grant St through intersection of Grant St and Waterfront Way
- Turn left on Vancouver Waterfront Trail
- Continue along Vancouver Waterfront Trail until roundabout at Esther St.
- Turn onto Esther St.
- Continue on Esther St until intersection of Esther St and W 6th St
- Turn Right at roundabout of W 6th St and Esther onto W 6th St
- Turn Left at crosswalk into Esther St Park