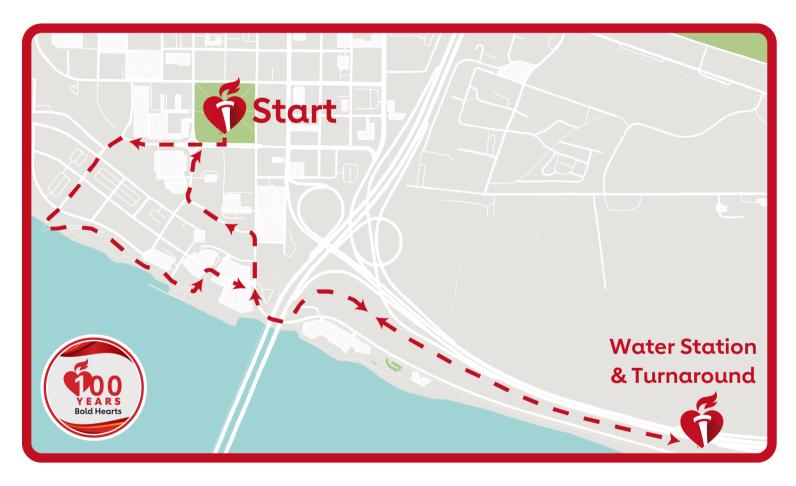

## 3 Mile Route

## Directions - 3 miles

- Start at the entrance of Esther Short Park
- Cross W 6th St
- Turn R on W 6th St
- Continue straight through roundabout on W 6th St and Esther
- Continue down W 6th St until Grant St
- Turn left on Grant St
- Continue on Grant St through intersection of Grant St and Cascade St
- Continue on Grant St through intersection of Grant St and W Columbia Way
- Continue on Grant St through intersection of Grant St and Waterfront Way
- Turn left on Vancouver Waterfront Trail
- Continue along Vancouver Waterfront Trail
- Turn left to follow signage until reaching W Columbia Way
- Turn right onto W Columbia Way
- Continue on W Columbia Way
- Turn right on Columbia St and intersection of W Columbia Way and Columbia St
- Continue on Columbia St as it merges to SE Columbia Way
- Continue down SE Columbia Way until turnaround point at the end of the past
- Turn around and continue down SE Columbia Way
- Turn right on Columbia St at intersection of SE Columbia Way and Columbia St
- Continue on Columbia St until intersection of Columbia St and Phil Arnold Way
- Turn left on Phil Arnold Way
- Turn Right on Esther St
- Turn Right at roundabout of W 6th St and Esther onto W 6th St
- Turn Left at crosswalk into Esther St Park