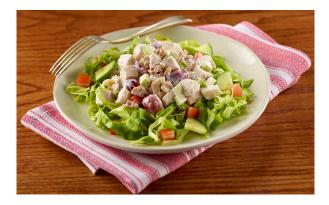

#### Apple and Walnut Chicken Salad with Green Salad

#### For the Chicken Salad:

1/4 cup fat-free, plain yogurt

2 Tbsp light mayonnaise

1/4 tsp salt-free, dried Italian spice blend or dried thyme, dried basil or both combined

2 cups skinless, shredded chicken breast of a rotisserie-cooked chicken **OR** 20 oz canned, salt-free white meat chicken (drained)

3 Tbsp chopped, unsalted, uncoiled walnuts (or whatever nuts are on sale)

 $1/2 \ \text{cup}$  halved, seedless grapes OR

sugar-free, dried fruit like prunes or cranberries

1 red (sweeter) or green (more tart) apple, finely chopped

#### For the Green Salad:

1 head lettuce (green leaf, red leaf or romaine), cut into bite-size pieces

- 1/2 chopped cucumber (chopped, peeled if desired)
- 1 large tomato (chopped)
- 1 Tbsp extra-virgin olive oil or canola oil
- 1 Tbsp red vinegar, white vinegar, or lemon juice