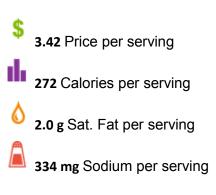

#### Apple and Walnut Chicken Salad with Green Salad

#### For the Chicken Salad:

1/4 cup fat-free, plain yogurt

2 Tbsp light mayonnaise

1/4 tsp salt-free, dried Italian spice blend or dried thyme, dried basil or both combined

2 cups skinless, shredded chicken breast of a rotisserie-cooked chicken **OR** 20 oz canned, salt-free white meat chicken (drained)

3 Tbsp chopped, unsalted, uncoiled walnuts (or whatever nuts are on sale)

 $1/2 \ \text{cup}$  halved, seedless grapes OR

sugar-free, dried fruit like prunes or cranberries

1 red (sweeter) or green (more tart) apple, finely chopped

#### For the Green Salad:

1 head lettuce (green leaf, red leaf or romaine), cut into bite-size pieces

- 1/2 chopped cucumber (chopped, peeled if desired)
- 1 large tomato (chopped)
- 1 Tbsp extra-virgin olive oil or canola oil
- 1 Tbsp red vinegar, white vinegar, or lemon juice