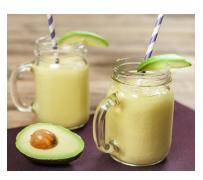

#### Avocado and Coconut Refresher Smoothie

- 2 small avocados
- 3 cups unsweetened almond-coconut milk
- 3 cups frozen mango cubes

2 cups Serving size

241 Calories per serving

1.6 g Sat. Fat per serving

140 mg Sodium per serving