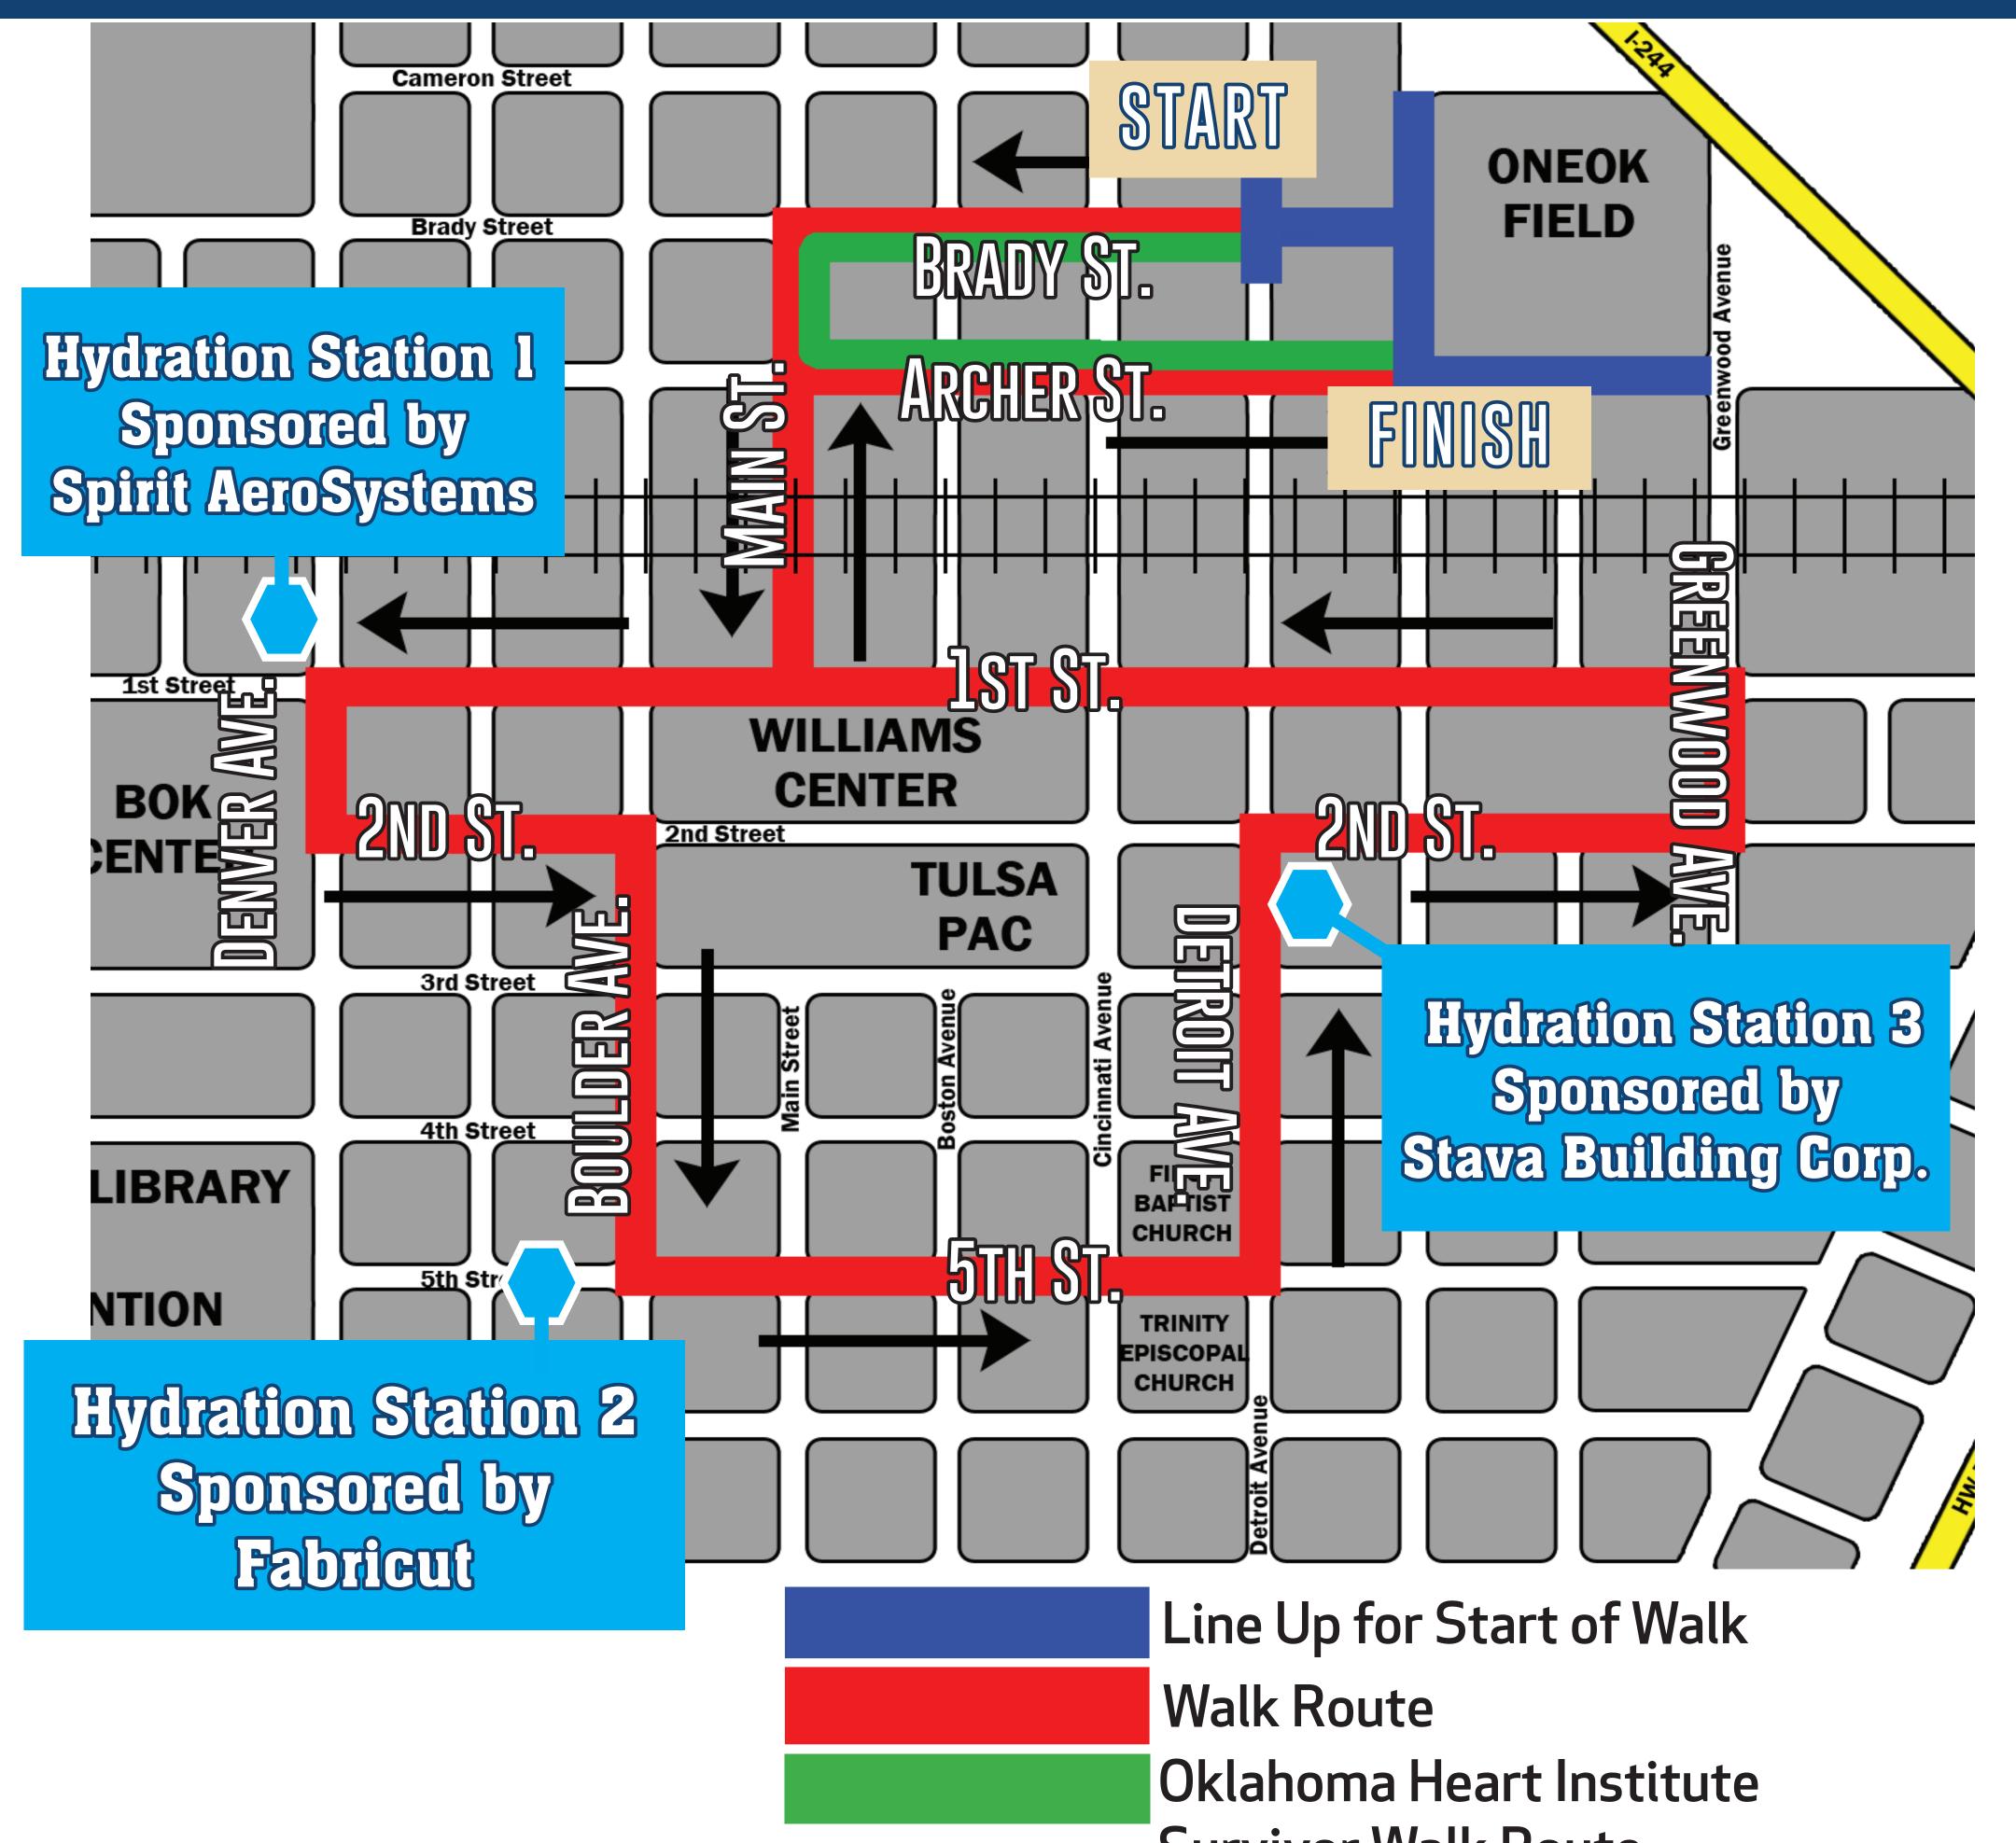

ican Heart Association Advocacy
- 16. T-Shirt Vote
- 17. Eat Street Sponsored by Employees Federal Credit Union
- 18. Tribute Wall sponsored by Magellan Midstream Partners
- 19. Heart Disease and Stroke Survivor Tent
- 20. Citizens CPR
- 21. Kids Zone
  - Saint Francis Health System
- 22. Stinnett & Associates
- 23. Costco
- 24. Bama
- 25. Sprouts
- 26. Acrobat Ant

- 27. Doggie Kisses/CanServ/Canada Co.
- 28. Pet Zone Sponsored by ONEOK
- 29. Eat Street
  - Sponsored by CanServ/Canada Co.
- 30. TRC
- 31. CommunityCare
- 32. Fabricut
- 33. Stava Building Corp.
- 34. Hillcrest/Oklahoma Heart Institute
- 35. Williams
- 36. Kids Zone Sponsored by WPX Energy
- 37. Eat Street Sponsored
  - by Matrix Service Company
- 38. Tulsa Police Department
- 39. Mix 96.5
- 40. Fox 23

## HEART WALK ROUTE



## TEAM SEATING



Survivor Walk Route

104 St. John Health System 105 Faith Technologies **Melton Truck Lines OU** Tulsa Verizon 106 Spirit AeroSystems Matrix Service 107 Company 108 Community Teams Career Development Partners Select Engineering CommunityCare 109 **Cancer Treatment Centers of America** 

- NORDAM 110 **OSU Medical Center** QPSE Walgreens 111 **WPX Energy** 112 TRC Hillcrest **Oklahoma Heart** Institute Magellan Midstream Partners 113 Baker Hughes **American Airlines** Stinnett & Associates
- 114 Saint Francis Health System