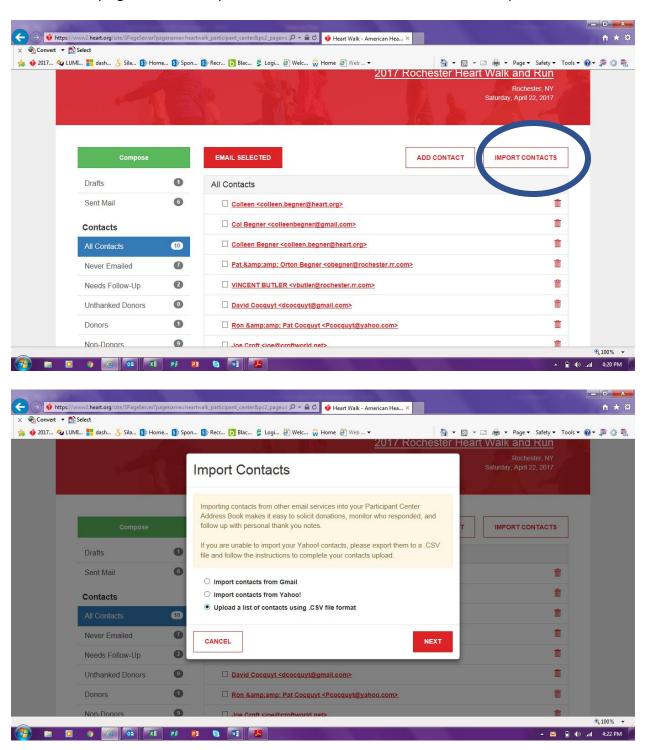

## Upload .csv File to Heart Walk account

Log into your Heart Walk Account

Click on SEND EMAIL (top right),

Next page, click on ALL CONTACTS (left)

|                           |                                                   | ageServer?pagename=heartv         | /alk_participant_center&pc2_page= c 🔎                                                                           | - 🔒 🕈 🍎 Heart Walk - American H | lea ×                                  |               |                                     | - □ -×-<br>↑ ★ ☆ |
|---------------------------|---------------------------------------------------|-----------------------------------|-----------------------------------------------------------------------------------------------------------------|---------------------------------|----------------------------------------|---------------|-------------------------------------|------------------|
| x 🗞 Convert 👻             | And the second second second                      | a 🛐 Home 🛐 Spon                   | 🚯 Recr 🚺 Blac 💈 Logi 🗿 W                                                                                        | elc 🙀 Home 🖉 Web 🕶              | 🟠 • 🖻                                  | ) 🕶 🖶 🕶 Pa    | ge 🔻 Safety 👻 Tools 👻 🔞             | • 🔍 🔍 •          |
|                           | American<br>Heart<br>Association.<br>life is why: | Heart Wa                          | ‱ď"<br>IK₀                                                                                                      | My<br>Dashboard                 | Welcome, C<br>Fundraising<br>Resources | Send<br>Email | rofile Logout<br>Edit My<br>Pages 🕶 |                  |
|                           |                                                   |                                   |                                                                                                                 | 201                             | 7 Rochester He                         | 1923          | ochester, NY                        |                  |
|                           | Cor                                               | npose                             | Recipients (separate multiple e                                                                                 | mail addresses with a comma)    |                                        |               |                                     |                  |
|                           | Drafts                                            | 0                                 | Choose a sample message                                                                                         |                                 |                                        |               | ~                                   |                  |
|                           | Sent Mail                                         | 6                                 | Subject                                                                                                         |                                 |                                        |               |                                     |                  |
|                           | Contacts                                          |                                   | ☑ Include personalized gre                                                                                      | eeting                          |                                        |               |                                     |                  |
|                           | All Contacts                                      | 10<br>ne=heartwalk_fundraising_to |                                                                                                                 |                                 |                                        |               |                                     | € 100% -         |
| ← → ♦ https × ♠ Convert ▼ | Select                                            | ageServer?pagename=heartv         | S I Logi S Kor.                                                                                                 | 11                              |                                        | 1002108       | ge ▼ Safety ▼ Tools ▼ @             | - □ <b>×</b>     |
|                           | American<br>Heart<br>Association.<br>Iffe is why: | Heart Wa                          | sood"<br>IKo                                                                                                    | My<br>Dashboard                 | Fundraising<br>Resources               | Send<br>Email | Edit My<br>Pages ▼                  |                  |
|                           |                                                   |                                   | in the second |                                 |                                        |               |                                     |                  |
|                           |                                                   | A                                 |                                                                                                                 | <u>201</u>                      | 7 Rochester He                         |               | ochester, NY                        |                  |
|                           | Con                                               | npose                             | Recipients (separate multiple e                                                                                 |                                 | 7 Rochester He                         | Ro            | ochester, NY                        |                  |
|                           | Con<br>Drafts                                     | npose                             | Recipients (separate multiple e<br>Choose a sample message                                                      |                                 | 7 Rochester He                         | Ro            | ochester, NY                        |                  |
|                           |                                                   |                                   |                                                                                                                 |                                 | 7 Rochester He                         | Ro            | pchester, NY<br>pril 22, 2017       |                  |
|                           | Drafts                                            | 0                                 | Choose a sample message                                                                                         | mail addresses with a comma)    | 7 Rochester He                         | Ro            | pchester, NY<br>pril 22, 2017       |                  |

On the next page, click on Import Contacts – Follow the directions to upload a .CSV file.