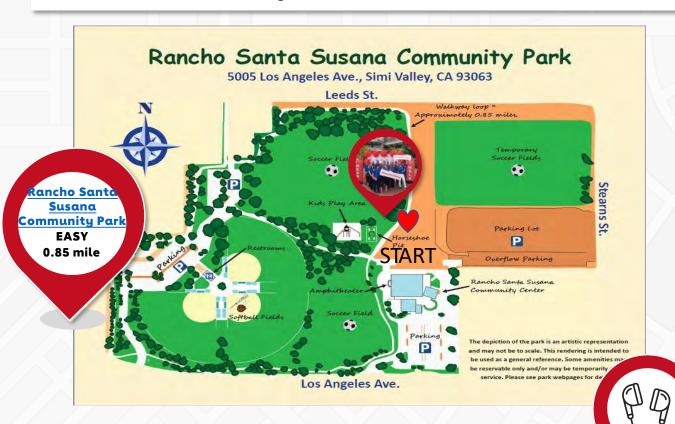

## LA Heart Walk – Rancho Santa Susana Community Park Pop-Up photo opportunity near the Horseshoe Pit. Anytime from: 9:00AM – 12PM

Join us at Rancho Santa Susana Community Park for our 2021 Heart and Stroke Walk. There will also be a **Pop-Up photo** opportunity, near the Horseshoe Pit. Bring your family, team or company and enjoy a self-guided walk around the park. **#SouthLandHeartWalk.** 

## 5005 Los Angeles Ave, Simi Valley, CA 93063

- Bring your own water, shade and hand sanitizer.
- Leashed dogs are welcome.
- Park near the Community Center.

During your walk, tune into <u>southlandheartwalk.org</u> to listen to our EXCLUSIVE Heart and Stroke Walk On Demand playlist!