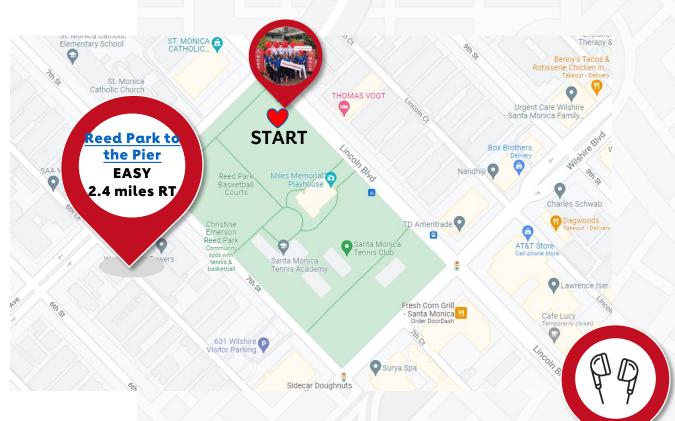

## Los Angeles Heart Walk – Reed Park, Santa Monica Pop-Up photo opportunity off California Ave., Anytime from 9:00AM – 12:00PM

Join us at Reed Park for our 2021 Heart and Stroke Walk and walk from the Park to the Santa Monica Pier. There will also be a **Pop-Up photo** opportunity, off of California Ave., so bring your family, team or company. **#SouthLandHeartWalk** 

1133 7th Street, Santa Monica, CA 90403

- Bring your own water, shade and hand sanitizer.
- Leashed dogs are welcome.
- \*Limited meter parking
- \*2-hour street parking

During your walk, tune into <u>Southlandheartwalk.org</u> to listen to our EXCLUSIVE Heart Walk On Demand playlist!