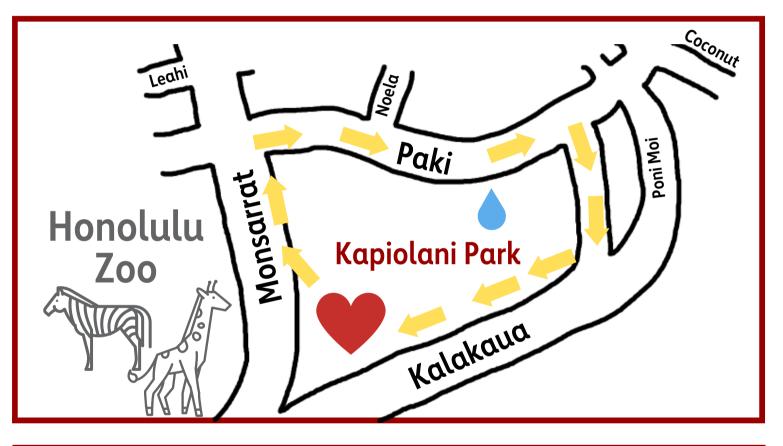

## **Parking & Directions**

Our morning walk will begin at our fairgrounds located near the bandstand. This year's event offers a 1-mile route along the perimeter of Kapiolani Park. Walkers will start from the center parking lot along Monsarrat Ave, continue onto Paki Ave, turn right at Kalakaua Ave, and return back to the fair and tent area for more fun!