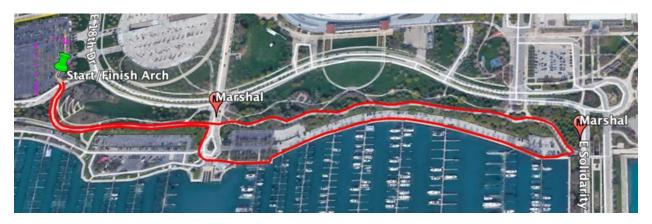

## Soldier Field 1-Mile Walk Route

1-mile route:

- Begin in Soldier Field south parking lot.
- Exit lot from NE corner and cross Fort Dearborn Dr. at crosswalk to join lakefront path.
- Follow upper (bike) path north and cross harbor cul-de-sac at Waldron.
- Continue following path north to the Solidarity Dr. underpass.
- Make a U-turn onto lower (walking) path and follow path south until Waldron Dr.
- Walk around cul-de-sac to rejoin the upper path headed south.
- Continue south and cross Fort Dearborn at same location as start.
- Finish in NE corner of south lot.