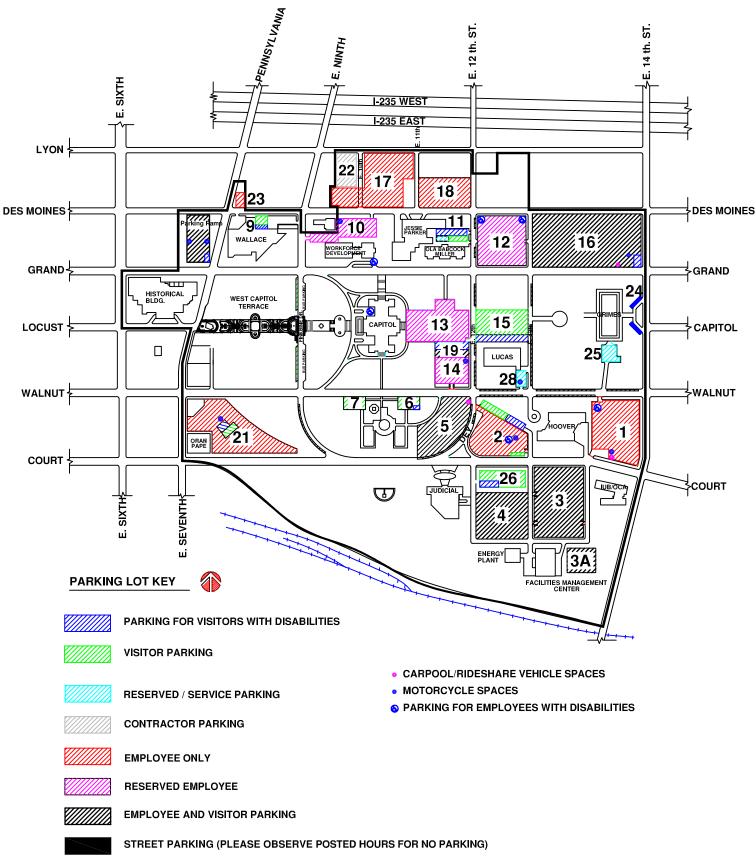

# **IOWA CAPITOL COMPLEX**

ADDITIONAL ACCESSIBLE PARKING IS ALSO LOCATED IN EMPLOYEE AND VISITOR LOTS. UPDATED SEPTEMBER 8, 2017

## PARKING AVAILABLE

(Please see CAPITOL COMPLEX PARKING for more details)

### **Parking for Visitors with Disabilities:**

- East Walnut St. (Lot 6)
- Behind the Capitol Building on East 12th Street (Lot 19)
- Henry A. Wallace Building (Lot 9)
- Department of Public Safety Building (Lot 21)

### **Parking Ramp:**

Corner of East Grand Ave. and Pennsylvania Ave.

## **Parking Lots Available for Visitors:**

- South of East Walnut Street (Lot 5)
- Behind the Capitol Building on East 12th Street (Lot 15)
- South of East Walnut Street (Lot 6)
- South of East Walnut Street (Lot 7)
- South of East Court Ave. (Lot 26)
- South of East Court Ave. (Lot 3)
- South of East Court Ave. (Lot 4)
- North of East Grand Ave. (Lot 16)