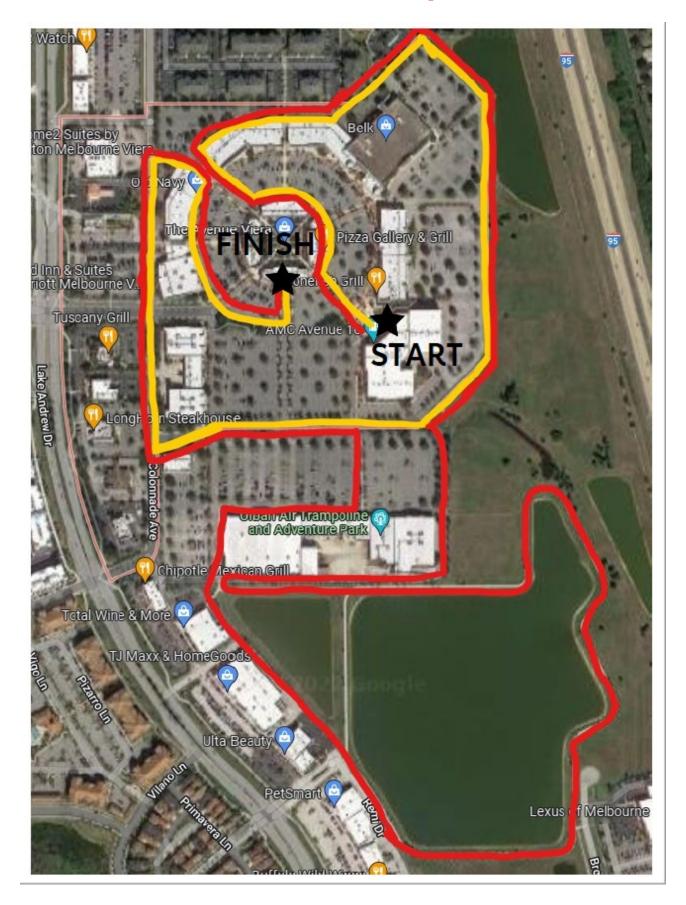

## **Brevard Heart Walk - Route Map**

## For questions or additional information, please contact: Kayla Smith (904) 328-9660 Turn-by-Turn by Directions:

- All walkers start in front of the AMC Theater and continue around the circle of stores to the right.
- Once walkers hit the Sunglass Hut, they will cross the parking lot and travel between the Old Navy and Bath and Old Navy.
- Walkers will turn to the right and continue walking behind the stores, walking in the last row of parking spaces by the grass.
- Once walkers pass behind the theatre and come to the road separating the two parking lots, those who want to do the 1-mile route will turn right (Survivor Mile), and then those who wish to complete the whole 3-miles will continue straight walking on the road along the edge by the grass.

## Survivor Route-

- Walkers will continue down the road and turn right to walk behind the Michaels on Colonnade Ave.
- Walkers will continue straight and cross Town Center Avenue to continue walking behind the stores.
- Walkers will turn right once they get to Old Navy and then turn right to start walking in front of Old Navy, continuing to walk in front of all the stores.
- Walkers turn left once past Bed Bath & Beyond on Town Center Avenue and walk toward the Five Guys and cross the finish line.

## Full Route-

- Walkers continue straight to the Urban Air Trampoline Park and then continue past it to the back of the building.
- Walkers make a right turn to continue walking behind the stores.
- Once walkers get to the end of the stores, they will make a left and then a right to walk on the path around the large pond (Signage placed)
- Once around the pond, walkers will continue the path behind the stores and restaurants.
- Once walkers reach Total Wine, they will take the path that leads to the side of the Kohl's building.
- Walkers will make a right, walk in front of Kohls, and then cut down the middle of the parking lot.
- Walkers will continue down the road and turn right to walk behind the Michaels on Colonnade Ave.
- Walkers will continue straight and cross Town Center Avenue to continue walking behind the stores.
- Walkers will turn right once they get to Old Navy and then turn right to start walking in front of Old Navy, continuing to walk in front of all the stores.
- Walkers turn left once passed Bed Bath & Beyond on Town Center Avenue and walk toward the Five Guys and cross the finish line.