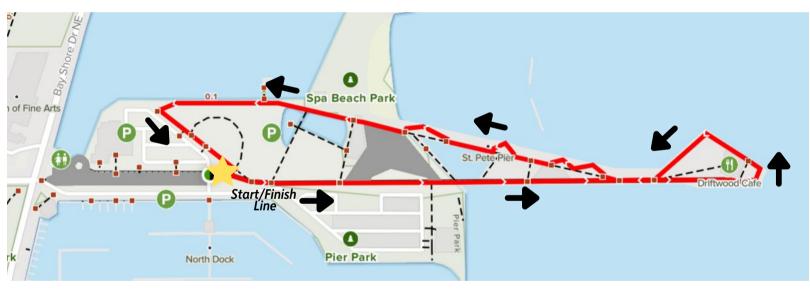

## **2021 TAMPA BAY POP UP START LINE** *THE ST. PETE PIER*

800 2nd Ave NE, St. Petersburg, FL 33701

Walk anytime between 8am and 11am

## Route

## 1 Loop = 1 Mile

- Start at The Bending Arc sculpture
- Head straight down the pier following the sidewalk
- Turn left at the end of the pier and follow the perimeter sidewalk
- Head straight following the sidewalk path
- Turn left to walk under The Bending Arc Sculpture back to the Start/Finish line

\*Start & Finish Line is located by The Bending Arc sculpture

THANK YOU TO OUR VENUE SPONSORS