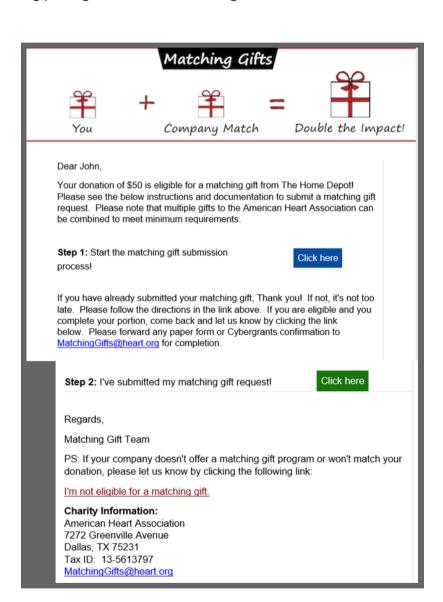

## **MATCHING GIFTS PROCESS**

Your support continues to help fuel the mission of the American Heart Association to be a relentless force for a world of longer, healthier lives while supporting priority issues in New York City.

1

Make a personal gift through our Fundraising Site

2 Once you make your gift, you will receive a "Thank You" email

Thank You Page provides direct link to complete your portion of the Matching Gift

\*\*\* If you did not receive this email, check your spam folder! \*\*\*

3

Eligible Donor receives up to 3 Communications

- ♥ 1 hour
- ♥ 5 days
- 21 days