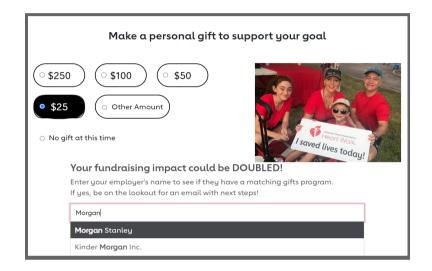

1

Make a personal gift through our Fundraising Site

2 Once you make your gift, you will receive a "Thank You" email

Thank You Page provides direct link to complete your portion of the Matching Gift

\*\*\* If you did not receive this email, check your spam folder! \*\*\*