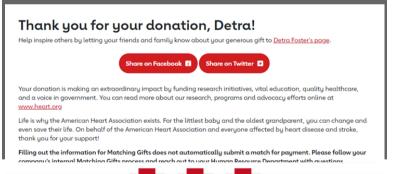

1

Make a personal gift through our Fundraising Site

2 Once you make your gift, you will receive a "Thank You" email

Thank You Page provides direct link to complete your portion of the Matching Gift

\*\*\* If you did not receive this email, check your spam folder! \*\*\*