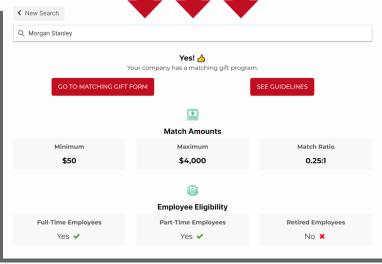

1

Make a personal gift through our Fundraising Site

2 Once you make your gift, you will receive a "Thank You" email

Thank You Page provides direct link to complete your portion of the Matching Gift

\*\*\* If you did not receive this email, check your spam folder! \*\*\*