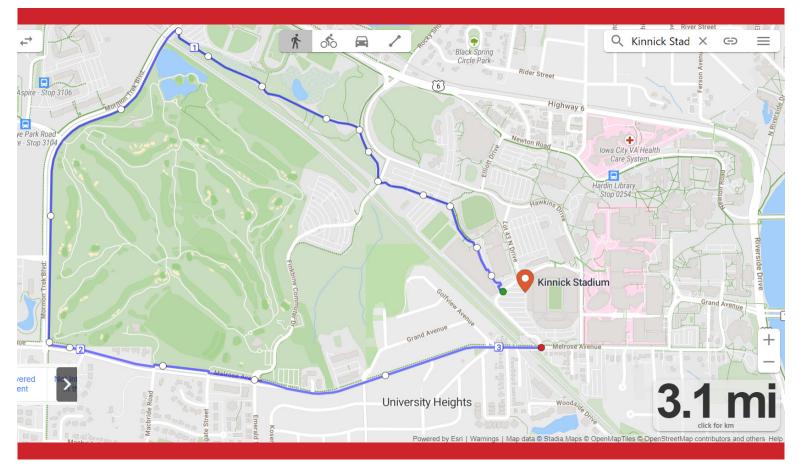

## CORRIDOR HEART WALK 5K ROUTE

- 1. Walk straight along Kinnick Stadium Sidewalk.
- 2. Turn left onto Evashevski Drive
- 3. Turn right at the University of Iowa Hansen Football Performance Center and continue straight on path towards University of Iowa Duane Banks Field.
- 4. Follow UI Finkbine Trail to the left of Duane Banks Field.
- 5. Continue straight across Finkbine Commuter Drive to stay on UI Finkbine trail.
- 6. At the Y in the path turn left towards Hawkeye Track Complex & Hawkeye Softball Complex
- 7. Turn left onto Mormon Trek Blvd.
- 8. Turn left onto Melrose Ave.
- 9. Turn left onto Evashevski Drive to finish at Kinnick Stadium.