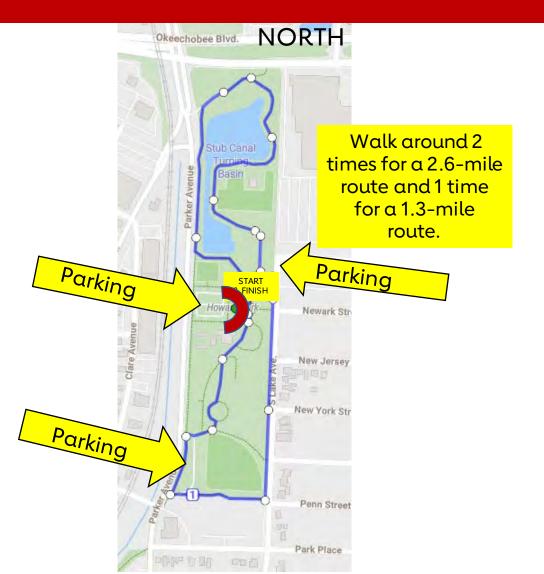

HOWARD PARK Saturday, November 13 Walk anytime 8-10 a.m. Route Length: 2.6 and 1.3 mile options

Howard Park 1302 Parker Avenue West Palm Beach, FL 33401

- Parking is free in the 3 lots identified on the map.
  - South of Okeechobee on Park Ave.
  - South Lake Ave.
- Dogs allowed.
- Start and finish located in the middle of the park near the community center.

2.6-mile route: Walk around 2 times