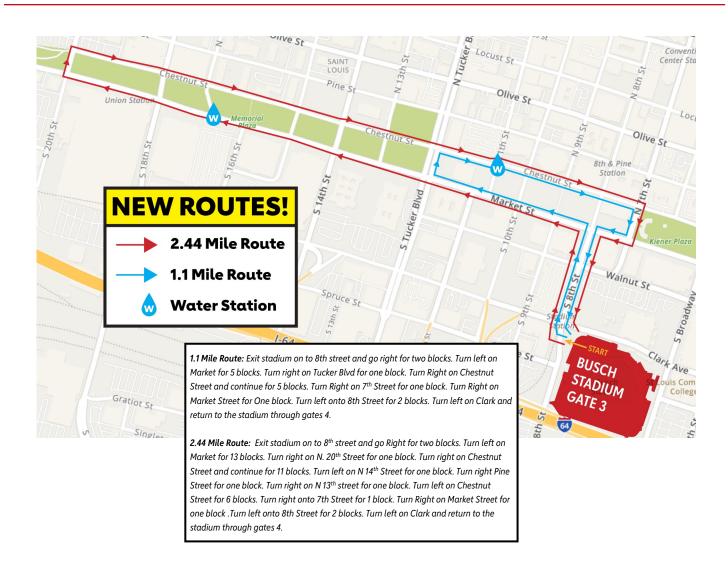

## **HEART WALK ROUTE**

Choose between the 1.1 mile route or the 2.44 mile route.

Both routes begin through Gate 3, and finish the walk by re-entering Busch Stadium through Gate 4 and don't forget to take your final lap around the warning track down by the field inside the stadium.

#### Look for these exciting things on the route...

Scavenger Hunt sponsored by Burns &
McDonnell
The Bubble Van
Survivor Finish Lane

The University City High School Drum Core Engagement with our sponsor: Rottler Water Stations provided by JM Family and Spire