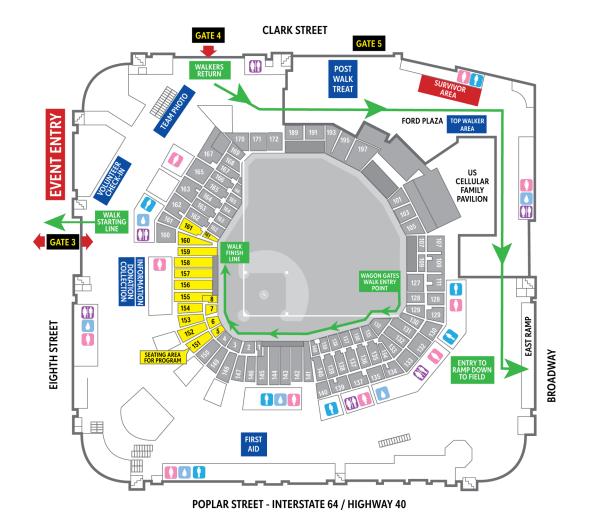

# SCHEDULE

8:15 A.M.—GATE 3 OPENS FOR PARTICIPANTS

# Looking for Something...

Turning in Donations? Visit the Welcome Booth located at Gate 3.

Are you a Survivor? Visit the Survivor Area in Ford Plaza to pick up your Red Cap, or Hero Cape. And don't forget to sign the 2023 Tribute Banner on behalf of a survivor you love.

Are you a Top Walker? Participants who have raised \$1,000 or more can visit the VIP table in Ford Plaza.

Ready for a Team Photo? Visit the photographers provided near Gate 4.

A Post Walk Treat is available compliments of Dierbergs near Gate 5.