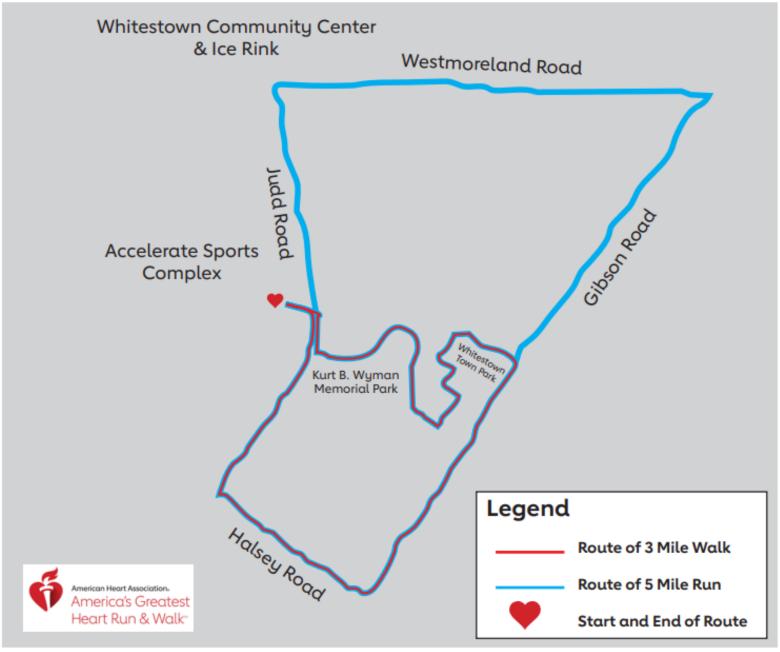

## Course Map

## 5mi Run

Start at Accelerate Sports, 5241 Judd Rd, Whitesboro, NY 13492

Leave out the main exit onto Judd Rd

Take a left onto Halsey Rd

Left onto Gibson Rd

Run past the Whitestown Park entrance

Take a left onto the walking trail running parallel to Westmoreland Rd

Take a left onto Judd Rd

Right back into the main entrance of Accelerate

Finish at Accelerate Sports

## 3mi Walk

Start at Accelerate Sports, 5241 Judd Rd, Whitesboro, NY 13492

Leave out the main exit taking a right onto Judd Rd

Left onto Halsey Rd

Continue past Shriners Park

Left onto Gibson Rd

Left into Whitestown Park

Walk down towards the fields

Veer left around the skate park

Veer left again to wrap around the skate park toward the hill/pavilion

Take a right towards the soccer field

Right onto the tree covered trail that connects the two parks

Emerge in Deputy Kurt B. Wyman Park

Follow the path wrapping around the park down to the park entrance/exit

Take a right out of the park onto Judd Rd

Left back into the main entrance of Accelerate

Finish at Accelerate Sports