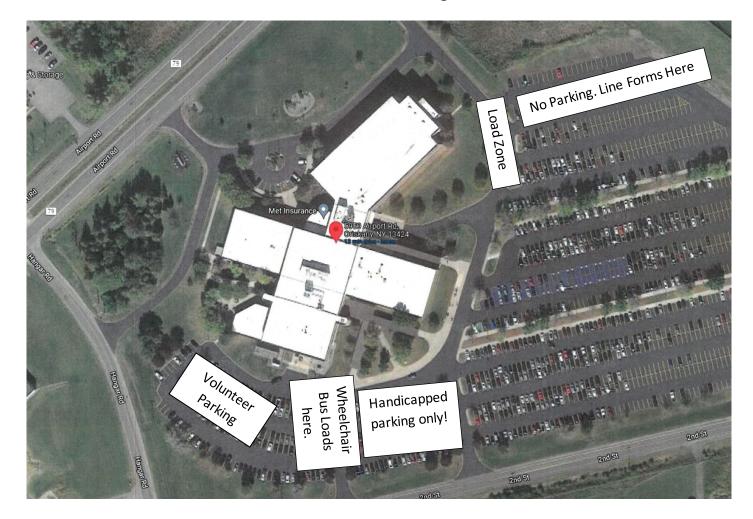

## 2022 AHA Heart Run & Walk Birnie Bus Shuttle Loading Zones

## Above: MetLife Insurance

All event parking will take place at MetLife Insurance at 5950 Airport Rd, Oriskany, NY 13424. Please use the entrance off Second Street. When you enter the parking lot from Second Street parking to the direct left is reserved for handicap individuals and event volunteers. If you are neither of the two please park in the right side of the lot. The buses will pick up and drop off passengers at the very top of the parking lot. This section will be coned off on Saturday, May 7<sup>th</sup> and there will be no parking allowed here.