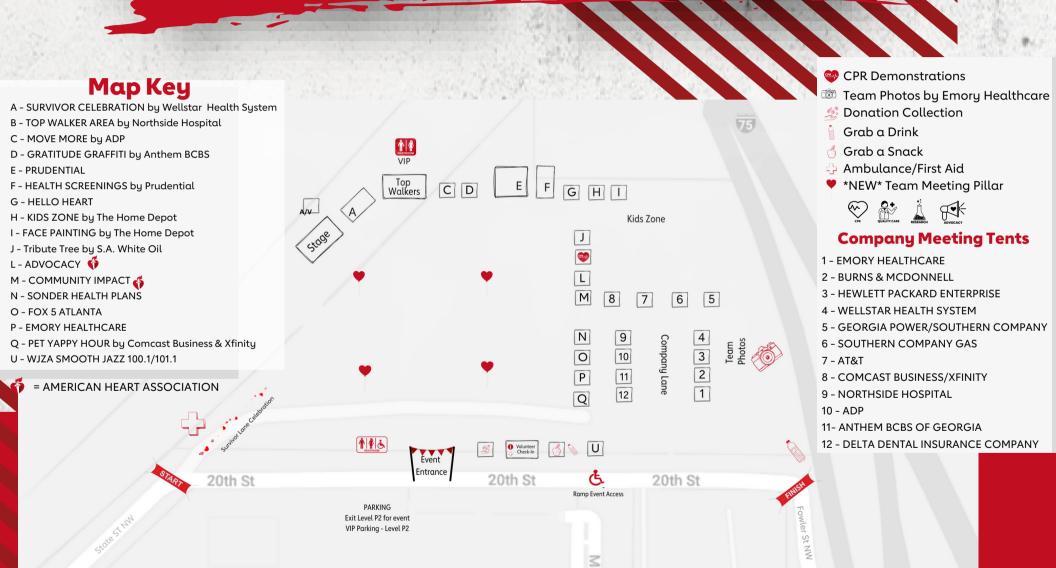

## 2023 Greater Atlanta Heart Walk Village Map Directions

Enter the festival area by crossing 20th street and utilizing the ramp to the right of the main entrance. Upon entering, head straight facing North. Tents will be around the perimeter of the festival area beginning at the far end of the lot. Tents will go in the following order: Stage, A- Survivor Celebration, B – Top Walkers, C- Move More by ADP, D- GRATITUDE GRAFFITI by Anthem BCBS, E – PRUDENTIAL, F – HEALTH SCREENINGS by Prudential, G – HELLO HEART, H – KIDS ZONE by The Home Depot, I – FACE PAINTING by The Home Depot, J – Tribute Tree by S.A. White Oil, L – ADVOCACY, M – COMMUNITY IMPACT, N – SONDER HEALTH PLANS, O – FOX 5 ATLANTA, P – EMORY HEALTHCARE, Q – PET YAPPY HOUR by Comcast Business & Xfinity, R- Donation Turn-in, S- Volunteer Check-in and Information, T- Refreshments and Water, U – WJZA SMOOTH JAZZ 100.1/101.1.

To access Company Meeting Tents, enter the festival area by crossing 20th street and utilizing the ramp to the right of the main entrance. Upon entering, turn right, facing east. Company meeting tents will begin on your left. Once you enter the company meeting area, tents will be on both left and right in an L-shape. Beginning with the south eastern tent, tents are numbered as followed: 1 - EMORY HEALTHCARE, 2 - BURNS & MCDONNELL, 3 - HEWLETT PACKARD ENTERPRISE, 4 - WELLSTAR HEALTH SYSTEM, 5 - GEORGIA POWER/SOUTHERN COMPANY, 6 - SOUTHERN COMPANY GAS, 7 - AT&T, 8 - COMCAST BUSINESS & XFINITY, 9 - NORTHSIDE HOSPITAL, 10 - ADP, 11- ANTHEM BCBS OF GEORGIA, and 12 - DELTA

Volunteers and staff are available to direct guests. For additional questions, please contact the Greater Atlanta Heart Walk Team at Atlanta@heart.org (the mailbox is monitored throughout the event).

**DENTAL INSURANCE COMPANY**