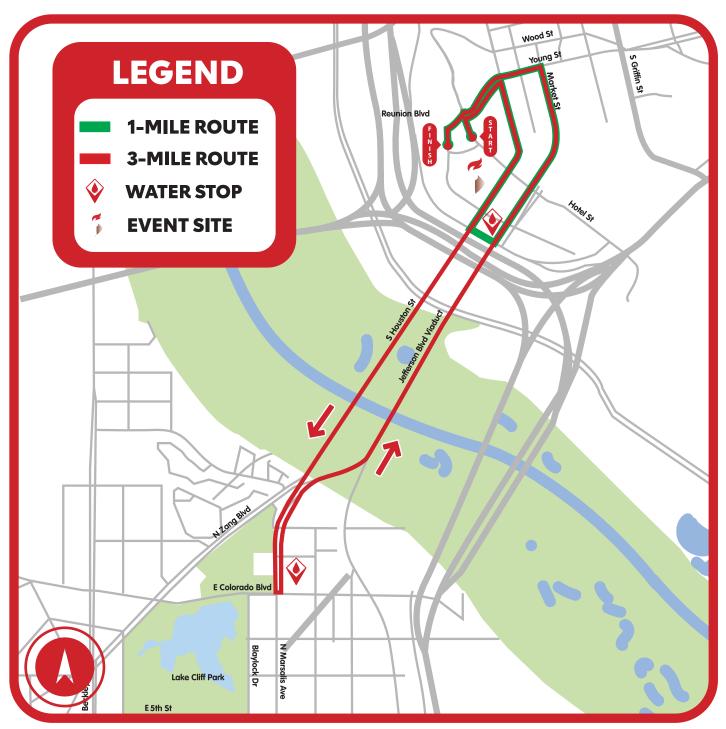

## 1-MILE ROUTE TURN -BY-TURN DIRECTIONS

- Start at Hotel St & North Dr and begin going North on Hotel Dr for 314ft.
- Turn right on Reunion Blvd and continue for 566ft.
- Turn right on S Houston St and continue for 0.36 miles.
- U-Turn at Stemmons Service Rd and continue North on Market St for 0.45 miles.
- Turn left at Young St and continue for 0.26 miles
- Turn left on SB Sports St and continue 400ft to the Finish.

## 3-MILE ROUTE TURN -BY-TURN DIRECTIONS

- Start at Hotel St & North Dr and begin going North on Hotel Dr for 314ft.
- Turn right on Reunion Blvd and continue for 566ft.
- Turn right on S Houston St and continue for 1.24 miles.
- U-Turn at Addison St and continue North on Jefferson Blvd Viaduct for 1.33 miles.
- Turn left at Young St and continue for 0.26 miles
- Turn left on SB Sports St and continue 400ft to the Finish.