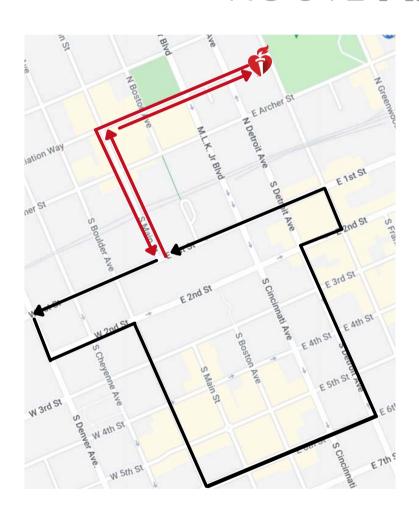

# TULSA **HEART WALK**ROUTE **MAP**

S Main St and Reconciliation Way W 2nd and S Boulder Ave E 6th and S Detroit Ave

S Main and E 1st St S Boston and E 6th St

#### START:

Intersection of Reconciliation
Way and Elgin Ave

West on Reconciliation Way
South on S Main St
West on E 1st St
South on S Denver Ave
East on W 2nd St
South on S Boulder Ave
East on E 6th St
North on S Detroit Ave
East on E 2nd St
North on S Elgin Ave
West on E 1st St
North on S Main St
East on Reconciliation Way

#### **END**:

Intersection of Reconciliation
Way and Elgin Ave

If you need assistance or have any questions, please contact Margaret Wish 918-877-8376

STRONGER TOGETHER