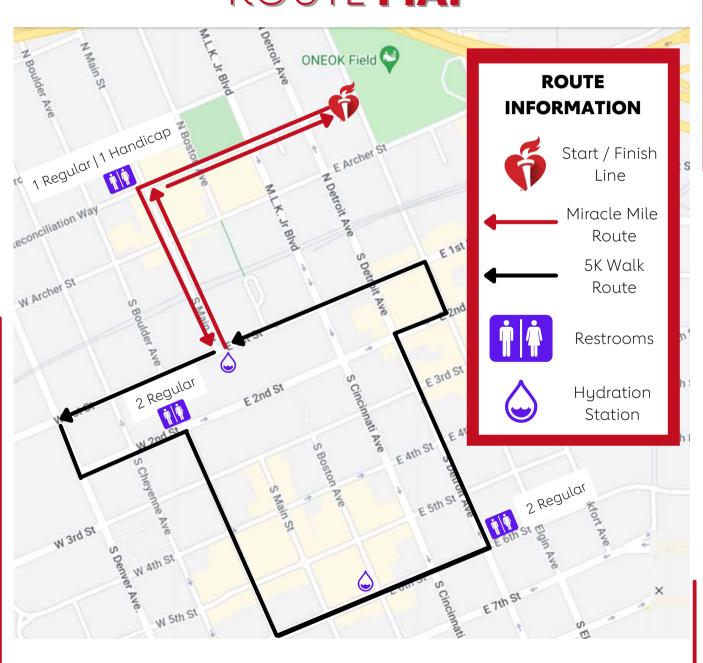

# TULSA **HEART WALK**ROUTE **MAP**

S Main St and Reconciliation Way W 2nd and S Boulder Ave E 6th and S Detroit Ave

S Main and E 1st St S Boston and E 6th St

#### START:

Intersection of Reconciliation
Way and Elgin Ave

West on Reconciliation Way
South on S Main St
West on E 1st St
South on S Denver Ave
East on W 2nd St
South on S Boulder Ave
East on E 6th St
North on S Detroit Ave
East on E 2nd St
North on S Elgin Ave
West on E 1st St
North on S Main St
East on Reconciliation Way

#### **END**:

Intersection of Reconciliation
Way and Elgin Ave

If you need assistance or have any questions, please contact Margaret Wish 918-877-8376

STRONGER TOGETHER