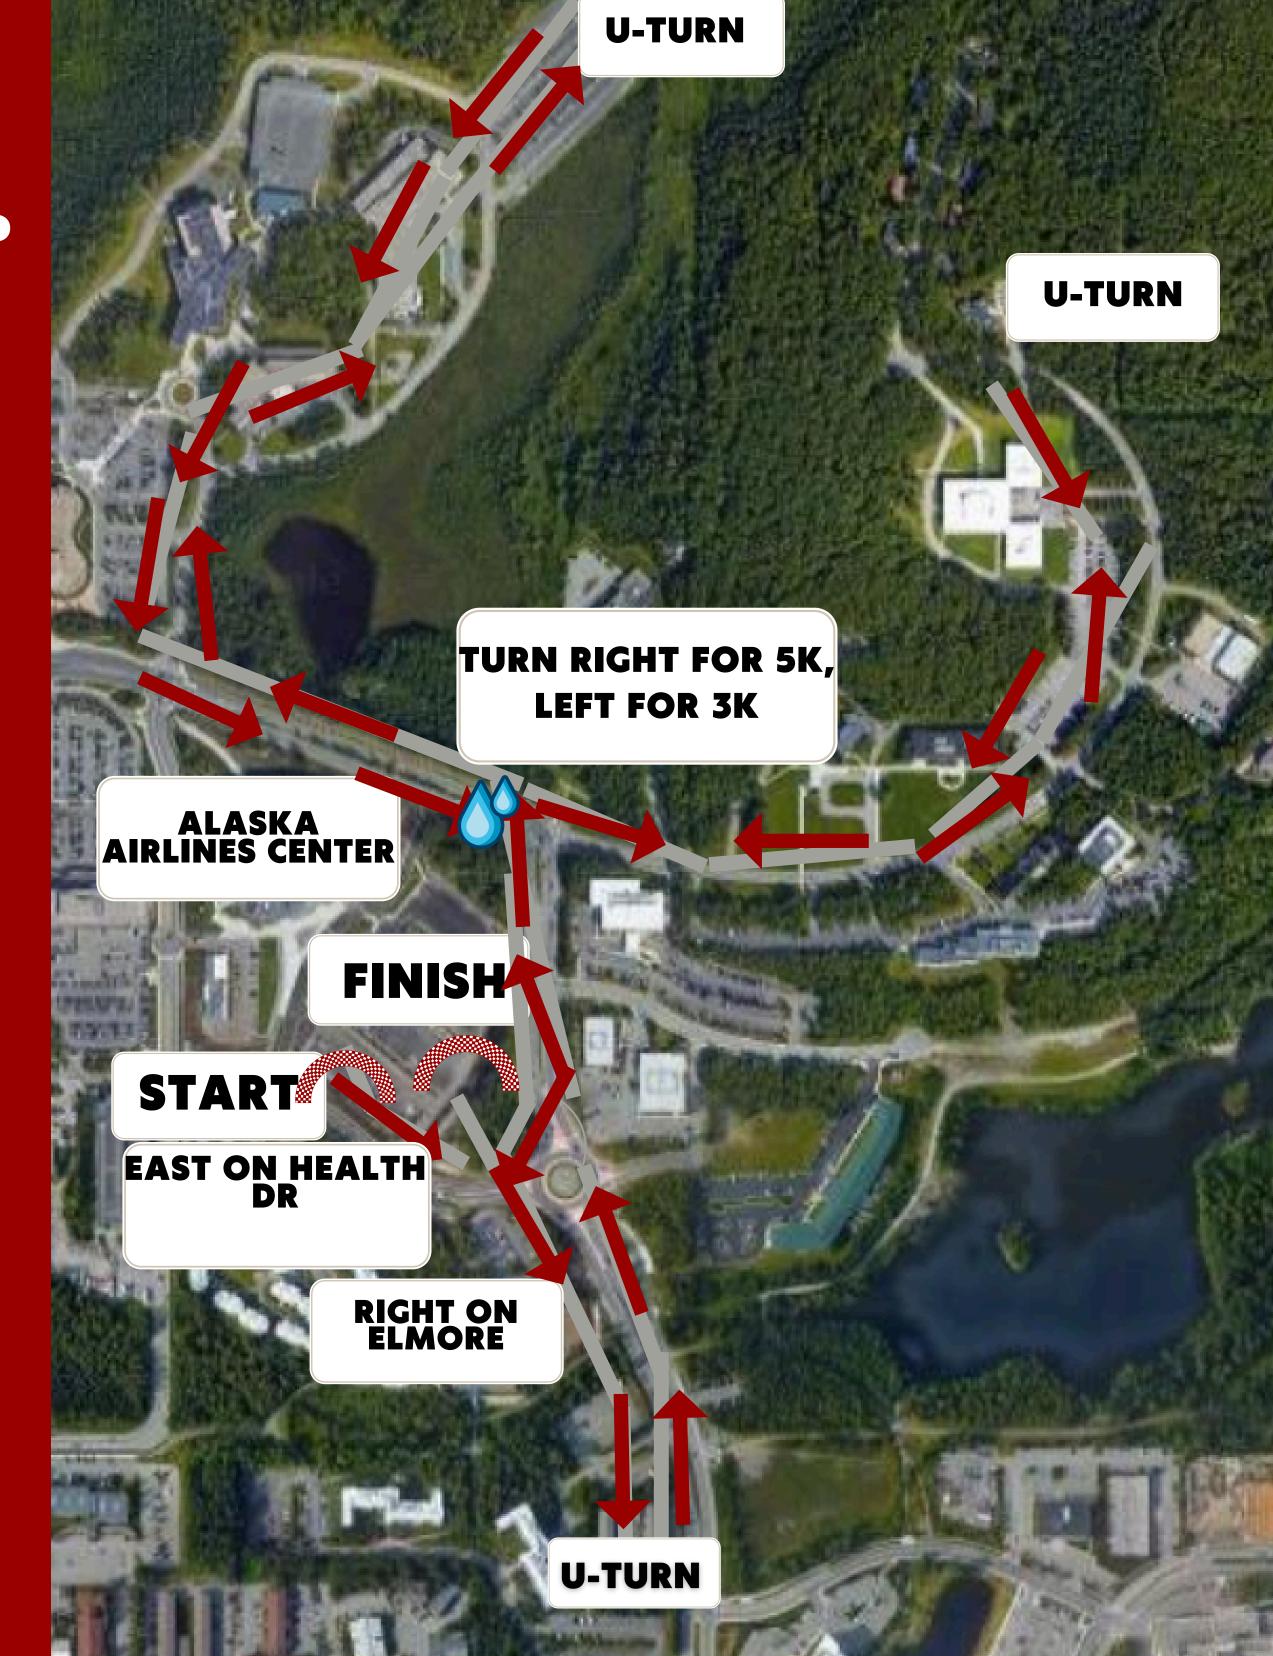

## 2024 ALASKA HEART RUN & WALK ROUTE MAP

## 2024 Alaska Heart Run & Walk Route & Run/Walk Directions

There are two route to choose from- a 5K or 3K options. Both Start and Finish are in the same location. To stay on the 3K route, once you arrive at Providence Dr, turn left, not right. To opt for the 5K course, take a right at Providence. There is a water station in the festival area and located at the intersection of Elmore and Providence.

5K Route:

The Run and Walk will begin at our Heart Run and Walk inflatable start-line arch in the vicinity of Health Drive heading east. Run/Walk east towards Elmore Turn right (south) onto Elmore Turn right on University Drive Head West on Providence. There will be a water station here. Turn right onto Alumni Loop Run north towards UAA Fine Arts Building Turn around in the Fine Arts Building Parking Lot Run/Walk south on Alumni Loop Turn left onto Providence Turn right onto Elmore Turn right on to Elmore Turn right on Health Drive Finish in Alaska Airlines Center Parking Lot "Festival Area". The finish line is under the inflatable finish arch.

3K Route:
The Run & Walk will begin at our Heart Run & Walk inflatable start-line arch in the vicinity of Health Drive heading east Run/Walk east towards Elmore
Turn right (south) onto Elmore
Turn around and head back up Elmore until you reach Providence Dr.
At Providence Dr., turn left and continue down. There will be a water station here
At Alumni Dr, turn right and run toward UAA Fine Arts Building
End at the inflatable Finish Arch in the Alaska Airlines Center Parking Lot "Festival Area