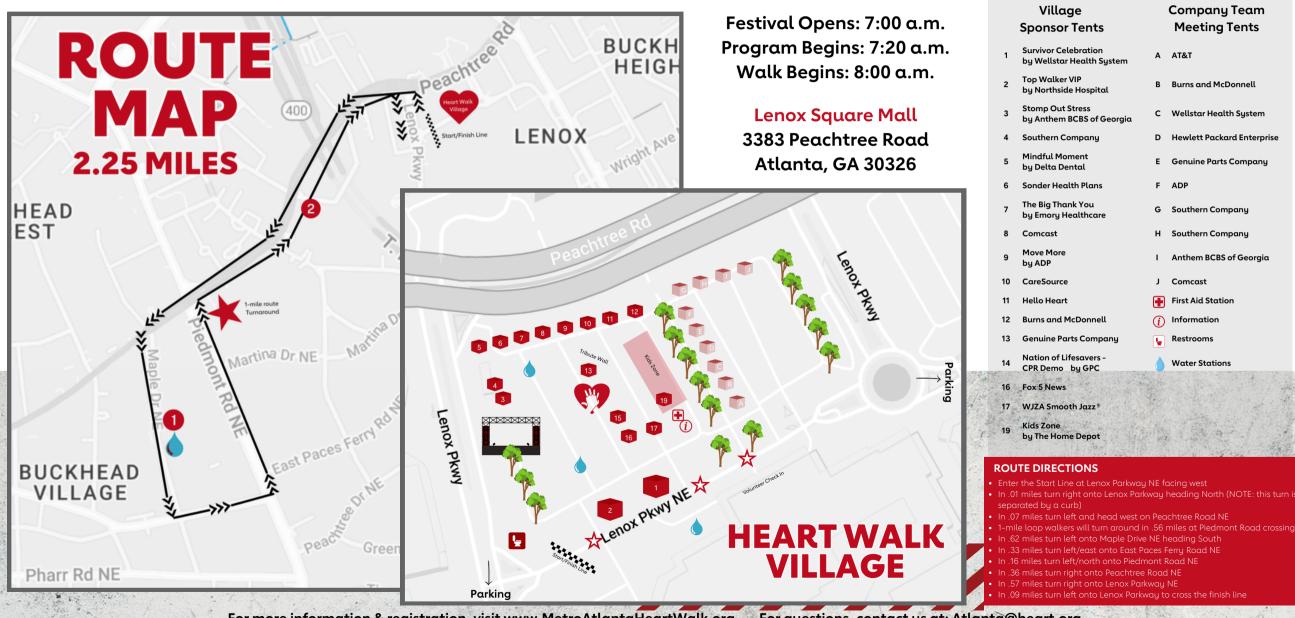

## Heart Walk Village

Enter the festival heading north from Lenox Parkway. Tents will be around the perimeter of the festival area and along the center, straight ahead. Beginning directly to the left of the entrance and going clockwise around the site. Tents will go in the following order: 1 -WellStar - Survivor Tent, 2-Northside - Top Walker Tent, Restrooms, Mainstage 3- Anthem - Stomp Out Stress, 4- Southern Company, 5-Delta Dental - Mindful Moment, 6-Sonder Health Plans, 7- Emory - The Big Thank You, 8-Comcast, 9-ADP - Move More, 10-CareSource, 11-Hello Heart, 12-Burns and McDonnell, 19- Home Depot - Kids Zone, 18- Information. In the direct center of the festival space tents and activations go in the following order beginning in the south and heading north: 16- WJZA, Nation of Life Savers CPR Demo, 13- Genuine Parts Company, Tribute Wall and Stickers, returning south, Recognition Lane, 17 – Fox5

To access Company Meeting Tents, enter the festival area by crossing Lenox Parkway and utilizing the furthest east entrance. Company meeting tents will begin on your left. Beginning with the south western tent and continuing clockwise, tents are numbered as followed: A-AT&T, B-Burns &McDonnell, C – WellStar Health Systems, D – Hewlett Packard Enterprises, E-Genuine Parts Company, F – ADP, G – Southern Company, H – Southern Company, I – Anthem Blue Cross Blue Shield of Georgia, J – Comcast

## Heart Walk Route Directions

Enter the Start Line at Lenox Parkway NE facing west. In .01 miles turn right onto Lenox Parkway heading North (NOTE: this turn is separated by a curb). In .07 miles turn left and head west on Peachtree Road NE. 1-mile loop walkers will turn around in .56 miles at Piedmont Road crossing. In .62 miles turn left onto Maple Drive NE heading South. In .33 miles turn left/east onto East Paces Ferry Road NE. In .16 miles turn left/north onto Piedmont Road NE. In .36 miles turn right onto Peachtree Road NE. In .09 miles turn left onto Lenox Parkway to cross the finish line