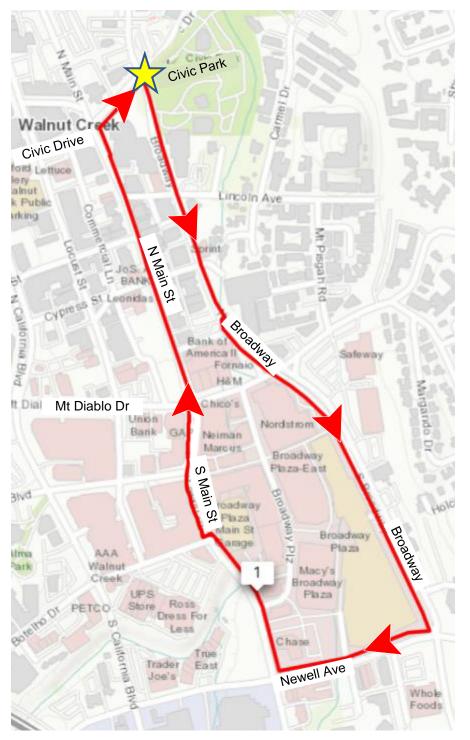

## East Bay Heart Walk

September 21, 2024 3k Walk Route

Event Site & Start/Finish: Civic Park
This festival area can be found at 1375 Civic Dr, Walnut Creek, CA 94596

- Exit Civic Park on Civic Drive
- Walk east on Civic Drive
- Turn Left to walk south on N Broadway
- Continue on South Broadway
- Turn Right on Newell Ave
- Turn Right on South Main Street
- After turning right onto South Main Street, please cross the street onto Botelho Dr., and continue North on Main Street
- Turn right on South Main Street and cross the street. Continue North on Main Street
- Continue on North Main Street
- Turn Right on Civic Drive
- Cross North Broadway
- Enter Civic Park to Finish. The route ends here.