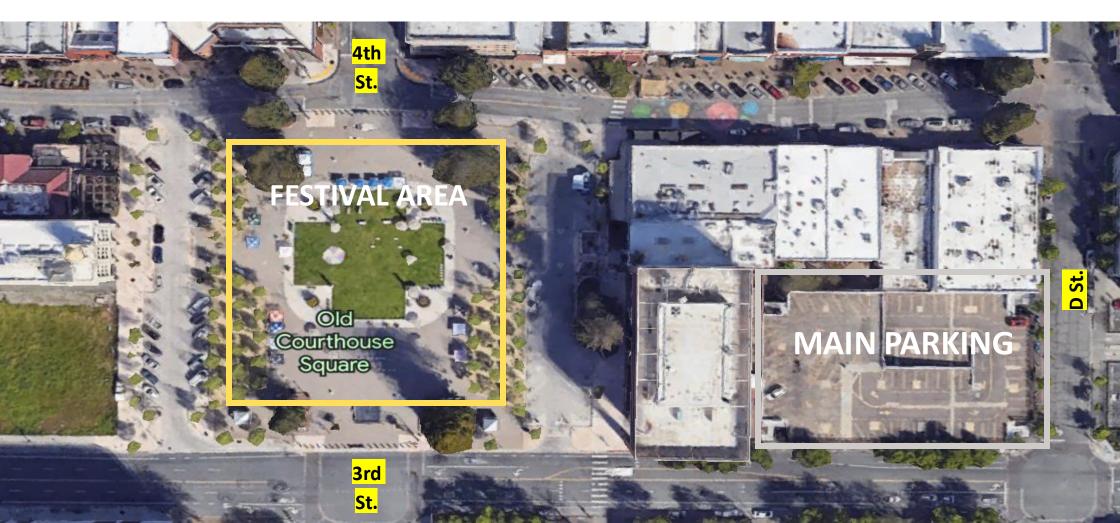

## 2024 North Bay Heart Walk Parking Map

- The festival area for the North Bay Heart Walk is located at the Old Courthouse Square, 600-636 4th Street, Santa Rosa, CA. The festival area is located within the yellow square on the map.
- The parking structure for the North Bay Heart Walk is called "Municipal Garage 5," which is located at 625 3rd Street, Santa Rosa, CA. The parking structure is indicated by the grey rectangle on the map. From the parking structure, participants can head west on 3rd street towards the festival area.