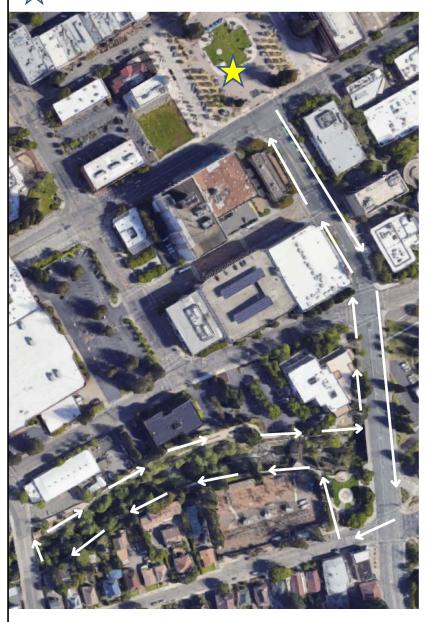

## NORTH BAY HEART WALK – 1 Mile Route September 15th, 2024

## Directions

Santa Rosa Walk Route

- The Festival Area can be found at 600 4th St, Santa Rosa, CA 95401
- Cross the street at Santa Rosa Ave
- Walk .16 miles and cross the street at 1st street
- Walk .7 miles to Sonoma Avenue, then make a right indicated by the right American Heart Association arrow sign and continue following the trail
- Walk trail for .20 miles miles and make a right at S. 8th street
- Walk .3 miles and make a right at the trail entrance indicated by the right American Heart Association arrow sign
- Walk .2 miles and make a right and follow the trail .20
- Walk .10 miles to Santa Rosa Ave and make a left
- Make a right on first street and cross the cross walk
- .16 miles back to the starting point. The route ends here.