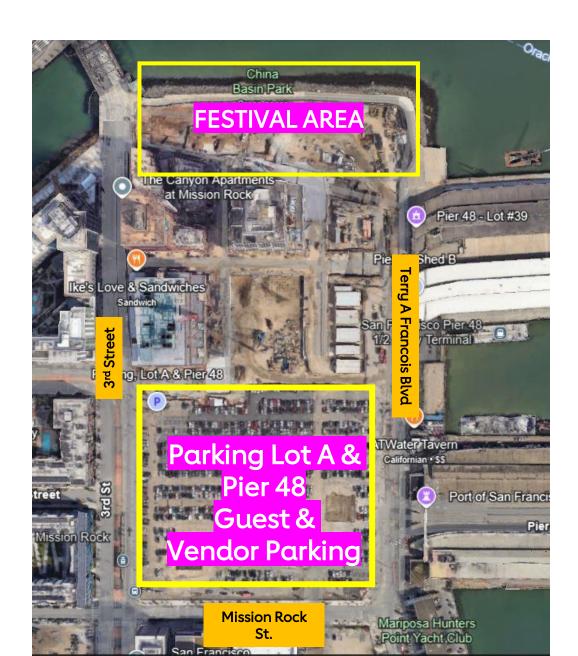

## 2024 San Francisco Heart Walk Parking Map

- The festival area for the San Francisco Heart Walk is located at the China Basin Park, 101 Terry A. Francois St., San Francisco, CA. The festival area is located within the yellow rectangle on the map.
- The parking structure for the San Francisco Heart Walk is called "Giants Lot A – Lot #1," which is located at 74 Mission Rock St, San Francisco, CA 94158. The parking structure is indicated by the yellow square on the map. From the parking structure, participants can head north on either 3<sup>rd</sup> street or Terry Francois Blvd towards the festival area.