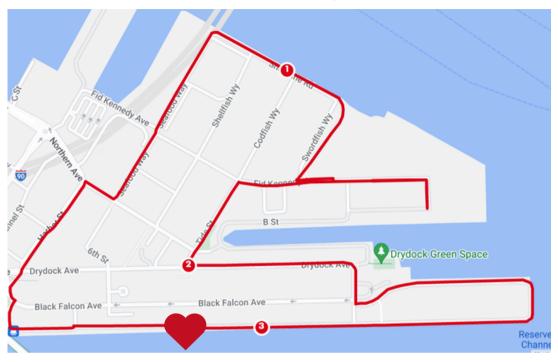

## 2024 Boston Lawyers Have Heart Route Map

From Start Line Outside on the Pier side of the Terminal

Follow the Pier to Terminal St

Turn Left onto Terminal St (.33 miles)

Continue to Drydock Ave.

Proceed straight across Drydock Ave to Harbor St (.4 miles)

Follow Harbor St to Northern Ave

Turn Right onto Northern Ave (.58 miles)

Turn Left onto Seafood Way (.63 miles)

Follow Seafood Way to Shoreline Rd (1 Mile)

Follow Shoreline Rd to Swordfish Way

Turn Right onto Swordfish Way (1.14 miles)

Turn Left onto Fid Kennedy Ave (1.28 miles)

Turn Right onto Dolphin Way (1.5 miles)

At the end of Dolphin Way there will be a U-Turn (1.52 miles)

Follow Dolphin Way to Fid Kennedy Ave (1.56 miles)

Turn Left on Fid Kennedy Way

Turn Left onto Tide St (1.85 miles)

Turn Left onto Drydock Ave (2 Miles)

Follow Drydock Ave until the "Pier Service Road"

Turn Left onto the "Pier Service Road" (2.31 miles)

Follow the Pier to the location of the start (3.12 Miles)