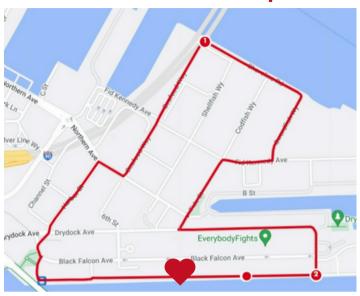

## 2024 Boston Lawyers Have Heart Walk Route Map

From Start Line Outside on the Pier side of the Terminal

Follow the Pier to Terminal St

Turn Left onto Terminal St (.33 miles)

Continue to Drydock Ave.

Proceed straight across Drydock Ave to Harbor St (.4 miles)

Follow Harbor St to Northern Ave

Turn Right onto Northern Ave (.58 miles)

Turn Left onto Seafood Way (.63 miles)

Follow Seafood Way to Shoreline Rd (1 Mile)

Follow Shoreline Rd to Swordfish Way(1.2 miles)

Turn Left on Fid Kennedy Way(1.32 miles)

Turn Left onto Tide St (1.41 miles)

Turn Left onto Drydock Ave (1.55 miles)

Follow Drydock Ave straight to Pier Service Road(1.88 miles)

Turn right onto the "Pier Service Road" (1.92 miles)

Follow the Pier to the location of the start (2.0 Miles)

Questions?
Reach out to Alexandria at alexandria.dean@heart.org