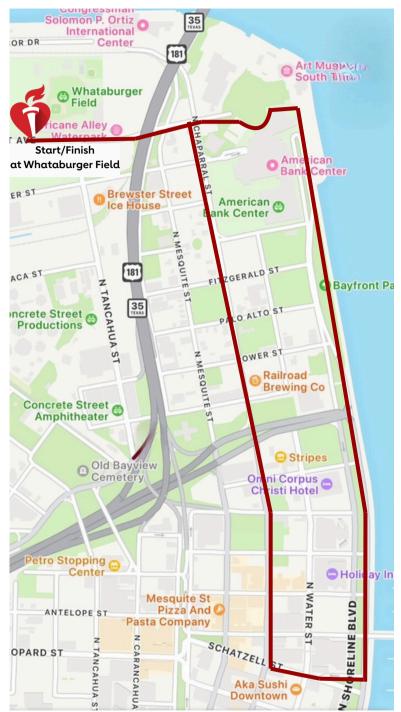

## 2024 Coastal Bend HW Route Map

## HEART WALK 2024 SATURDAY, OCTOBER 5 ROUTE MAP

8:00 AM - Welcome &
Announcements
8:20 am - Opening Ceremonies
8:35 am - Walk Begins

www.CoastalBendHeartWalk.org

Questions? Contact us. (361) 445-3192 coastalbendheartwalk@heart.org

## **Directions**

- 1. The walk will begin at our Heart Walk start-line at Port Ave. & Tancahua St.
- 2. All walkers will proceed East on Port Ave. for 440 ft.
- 3. Walkers will turn right on N. Shoreline Blvd. and continue walking South for 4,752 ft.
- 4. Walkers will then turn right on Schatzell St. and continue walking West for 1,056 ft.
- 5. Walkers will then turn right on N. Chaparral St. and continue walking North for 4,752 ft.
- 6. Walkers will then turn left on Port Ave. and continue walking West for 1,056 ft.