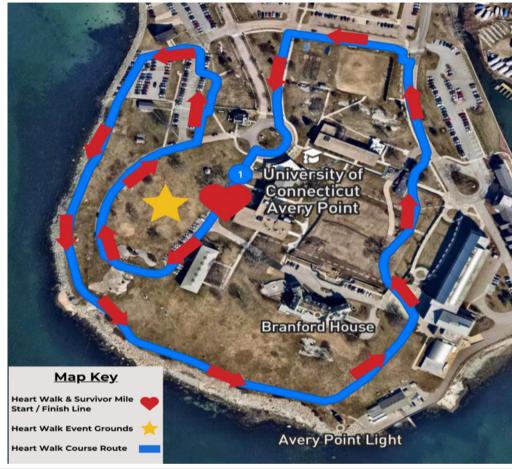

## Eastern CT Heart Walk

UConn Avery Point - Route Map

## **Route Directions**

- The 1-mile route begins at our event grounds located at 1084 Shennecossett Road, Groton, CT.
- From the start, participants will head south and quickly loop around the event grounds towards the student parking lot, before connecting to Avery Point's beautiful shoreline path.
- The path continues for one-third of a mile along the shoreline, before participants walk through the Avery Point Campus.
- After walking .20 of a mile, participants will make a left turn at the athletic centerand one final left towards the student center.
- The Route concludes back at the event grounds.
- Participants are encouraged to walk three laps to complete the full Heart Walk course or one lap for the Survivor Mile course.