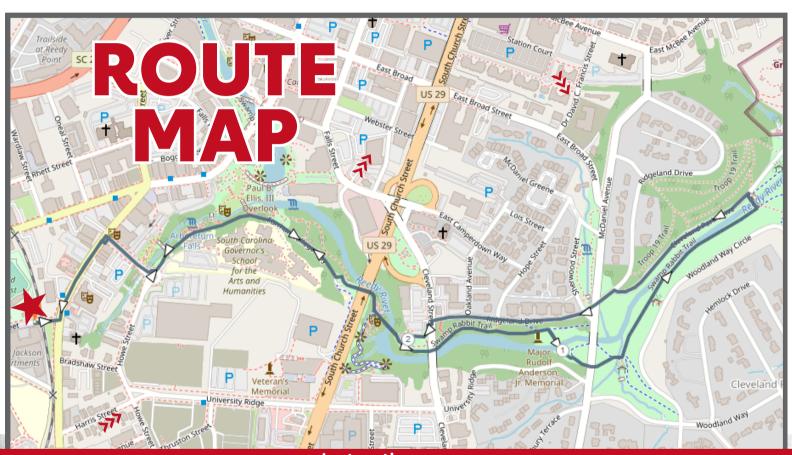

## **Instructions:**

- 1. The Route begins at Fluor Field. Turn left leaving Fluor Field onto Field Street.
- 2. Turn left onto Augusta Street.
- 3. Turn right onto University Street.
- 4. Keep left onto University Street.
- 5. At the roundabout, take exit 3 onto Furman College Way.
- 6. Turn left onto Furman College Way.
- 7. Keep left onto Swamp Rabbit Trail.
- 8. Turn Right onto Major Rudolph Anderson Jr Bridge.
- 9. Keep right onto Swamp Rabbit Trail.
- 10. Keep left onto Swamp Rabbit Trail.
- 11. Turn left onto Swamp Rabbit Trail Bridge.
- 12. Turn left onto Cleveland Park Drive.
- 13. Turn left onto Ridgeland Drive.
- 14. Turn left onto Cleveland Street.
- 15. Turn right into Butterfly Journey on Swamp Rabbit Trail.
- 16. Turn slightly right at The Welcome Center on Swamp Rabbit Trail and continue to keep left on Furman College Way, taking the first exit at the roundabout onto Furman College Way.
- 17. At the roundabout take exit 1 onto University Street.
- 18. Turn left onto Augusta Street. Turn left onto Field Street, turning into the Fluor Field Field Entrance for one final lap around the walking track!