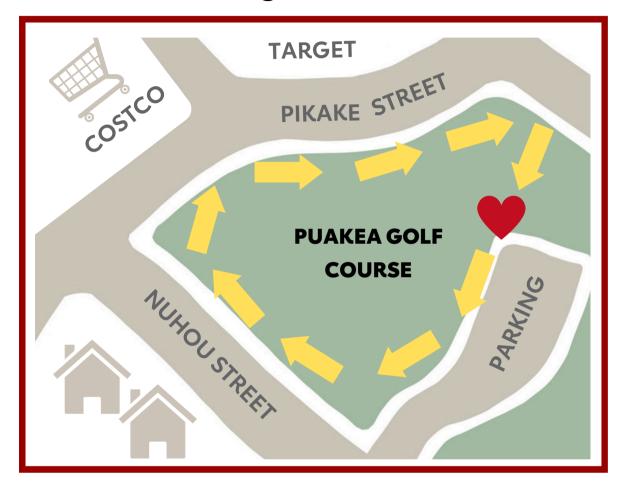

## **Parking & Directions**

The Kaua'i Heart Walk will begin near the Puakea Golf Course parking lot, accessible via the entrance on Nuhou Street. This year's event offers a 1-mile route along a section of the course, in a clockwise loop. Walkers will start from the parking lot, head southbound on the cart path toward Nuhou Street, turn right towards Costco at the corner of Pikake and Nuhou streets, and proceed straight toward Nawiliwili Road. Walkers will then make a final right turn at the northernmost point of the course and head straight towards the Puakea Golf Course Clubhouse to return back to the fair and tent area for more fun!