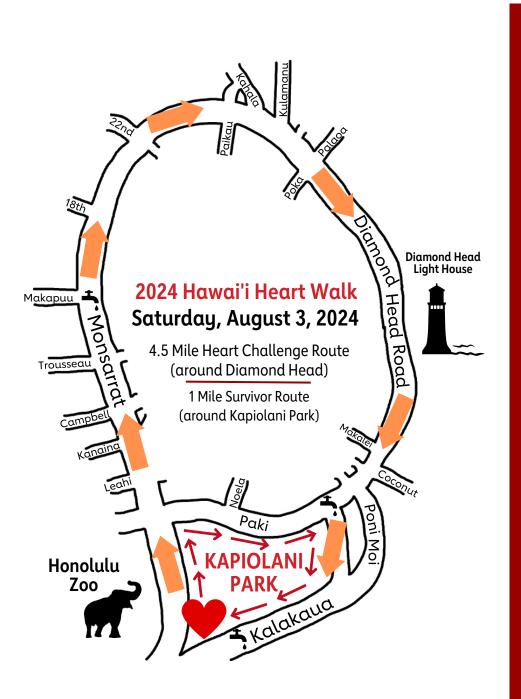

## 2024 Hawai'i Heart Walk

## O'ahu Route Map | August 3, 2024

# Heart Challenge Route Description

#### **START**

Begin from the start line near the corner of Kalakaua and Monsarrat Ave.

Proceed mauka along Monsarrat Ave. and continue onto Diamond Head Rd.

#### **END**

Continue back onto the sidewalk along Kalakaua Ave. next to the park and proceed into the Kapiolani Park grounds using the path just past the tennis courts to enjoy more fun!

### **Survivor Route Description**

#### START

Begin from the start line near the corner of Kalakaua and Monsarrat Ave.

#### **BREAKPOINT**

Turn right onto Paki Ave., and turn right again at the intersection with Kalakaua Ave.

#### **END**

Continue forward along Kalakaua Ave. toward the finish line and return to the park for more fun!