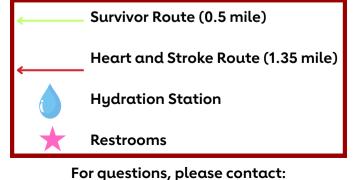

## Heart and Stroke Walk Route:

The 1.35 mile Kern County Heart and Stroke Walk route kicks off through the start arch on the lawn near the Bakersfield College welcome center. The walk route kicks off through the start arch, down towards Haley St., making a right on the sidewalk onto Haley, making a right onto the sidewalk on Panorama Dr., with the bluffs to your left, making a right back on to campus, weaving directly through campus, before returning you back to the event expo.

## **Survivor Route:**

The half mile Survivor Loop kicks off through the start arch, weaving your way through campus and finishing through our special Survivor Lane when you can ring the bell loudly in celebration of your success!