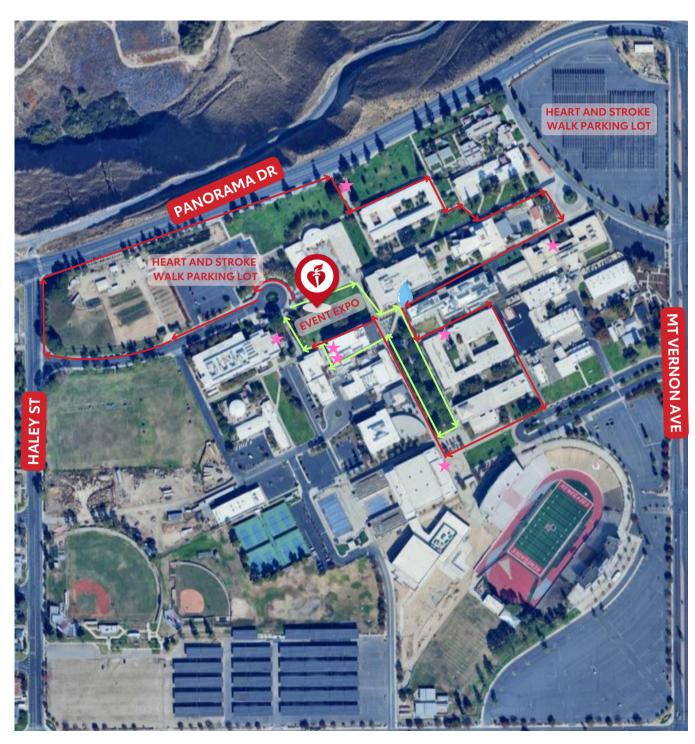

## 2024 Kern County Heart and Stroke Walk Route Map

Event location: Bakersfield College 1801 Panorama Dr Bakersfield, CA

## Heart and Stroke Walk Route:

The 1.35 mile Kern County Heart and Stroke Walk route kicks off through the start arch on the lawn near the Bakersfield College welcome center. The walk route kicks off through the start arch, down towards Haley St., making a right on the sidewalk onto Haley, making a right onto the sidewalk on Panorama Dr., with the bluffs to your left, making a right back on to campus, weaving directly through campus, before returning you back to the event expo.

## **Survivor Route:**

The half mile Survivor Loop kicks off through the start arch, weaving your way through campus and finishing through our special Survivor Lane when you can ring the bell loudly in celebration of your success!