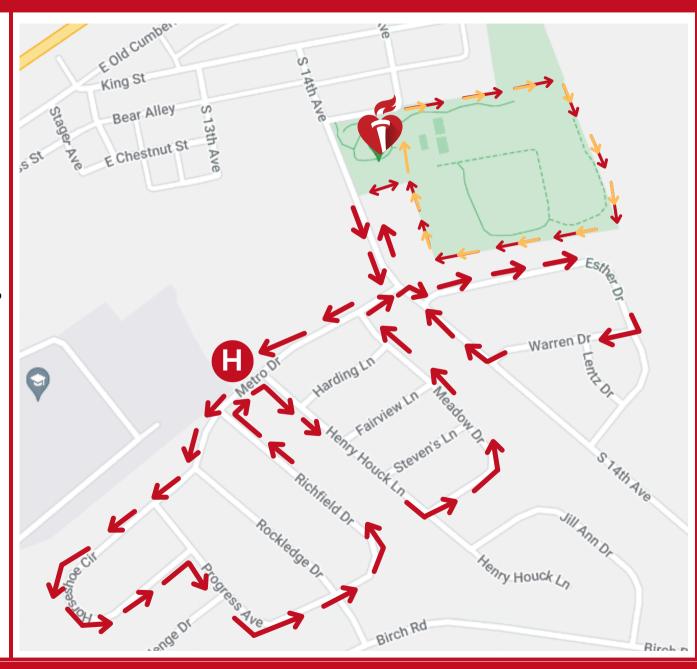

# Start/Finish Line

### Main Route (3 miles)

- Follow the walking path clockwise around the perimeter of Ironwood Community Park.
- Continue straight at the pavilion to exit park onto S. 14th Ave. Turn left onto S. 14th Ave.
- Turn right on Metro Dr.
- Continue straight along Horseshoe Cir.
- Turn right on Progress Ave.
- Continue straight onto Richfield Dr.
- Turn right on Metro Dr.
- Turn right on Henry Houck Ln.
- Turn left on Meadow Dr.
- Turn Right on Metro Dr.
- Turn right on S. 14th Ave. then take the first left onto Esther Dr.
- Turn right on Warren Dr.
- Turn right on S. 14th Ave. to return to the park.
- Return to the pavilion to cross the Finish Line!