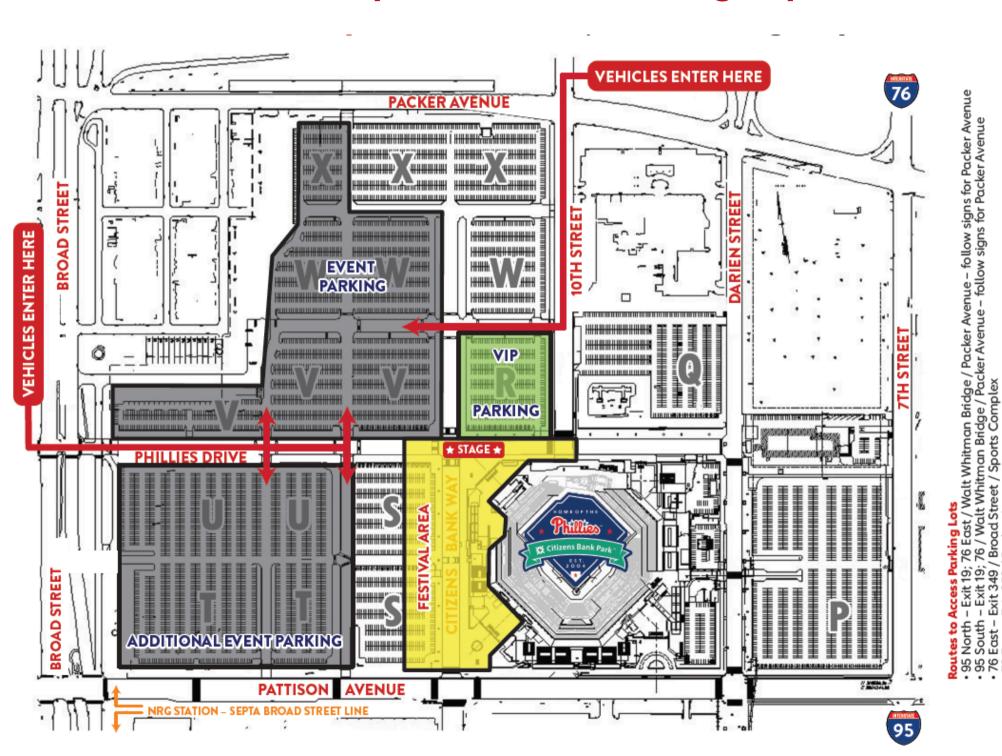

## Philadelphia Heart Walk Parking Map

## Fesitval Area Description

- 1. Event Parking is located in Lots T, U, V, W, X.
- 2. Entrance to Lots T and U can be made via Broad Street and Phillies Drive.
- 3. Entrance to Lots V, W, and X can be made via Broad Street and Phillies Drive, or Packer Avenue and 10th Street.
- 4. VIP Parking is located in Lot R.
- 5. Entrance to VIP Parking can be made via Packer Avenue and 10th Street.
- 6. Festival Area is located in Lot S and Citizens Bank Way, directly next to Citizens Bank Park.
- 7. The Stage is located at the end of Citizens Bank Way, on Phillies Drive.