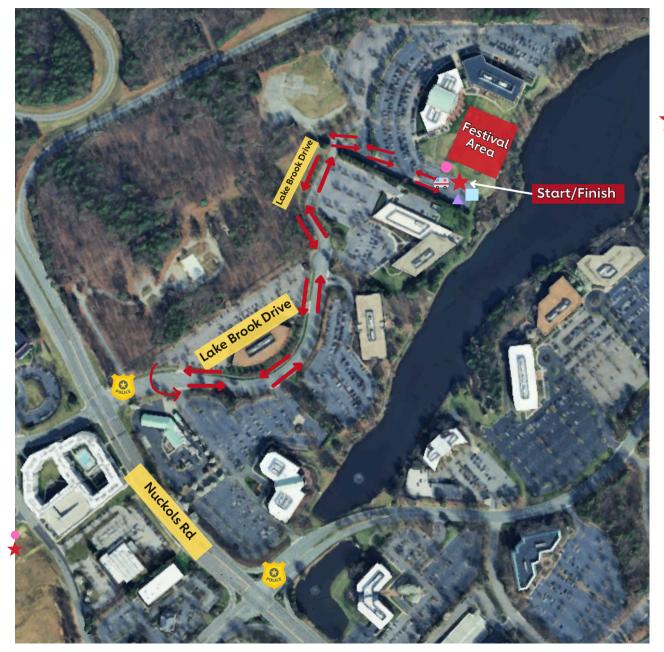

## 2024 Richmond Heart Walk Route Map 1 Mile

- Registration, Donation Area, Volunteer Tent is located in
  Glades Park about 350 ft from the end of Lake Brook Drive.
- The Start & Finish Line will be in the parking lot South of Glades Park.
- Walk North along the road for 600 ft before taking a left towards Lake Brook Drive.
- Walk South on Lake Brook Drive for 1,800 ft before crossing the road and entering the parking lot on the left.
- Turn around at the end of Lake Brook Drive.
- Walk North on Lake Brook Drive for 1.800 ft.
- Veer right towards Glades Park and walk 600 ft until you have reached the Finishtere.
- Post Celebration Area in South parking lot of Glades Park at Finish Line with a Hydration Station.
- First Aid is located by the Start & Finish Line. \pm