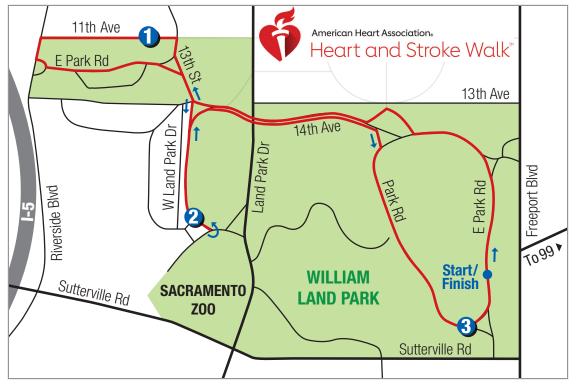

## 1 Mile Route:

- Start at the William Land Park Village Green Area—near the corner of Freeport Boulevard. & Sutterville Road
- Head North on E Park Rd
- Take a left at the fork in the road to 14th Avenue
- Take a left on Park Rd and head South
- Take a left while on Park Rd which will take you back to E Park Rd and William Land Park Village Green Area End

## 5k Route:

- Start at the William Land Park Village Green Area—near the corner of Freeport Boulevard. & Sutterville Road
- Head North on E Park Rd
- Take a left at the fork in the road to 14th Avenue
- Veer right to continue on 14th Avenue
- Take a right on 13th Street
- Take a left on 11th Avenue
- Take a left on Riverside Boulevard
- Take a left on E Park Rd
- Take a right on 13th Street to the turnabout then walk back up 13<sup>th</sup> Street
- Take a right on 14th Avenue
- Take a right on Park Rd, head south
- Take a left while on Park Rd which will take you back to E Park Rd and William Land Park Village Green Area End