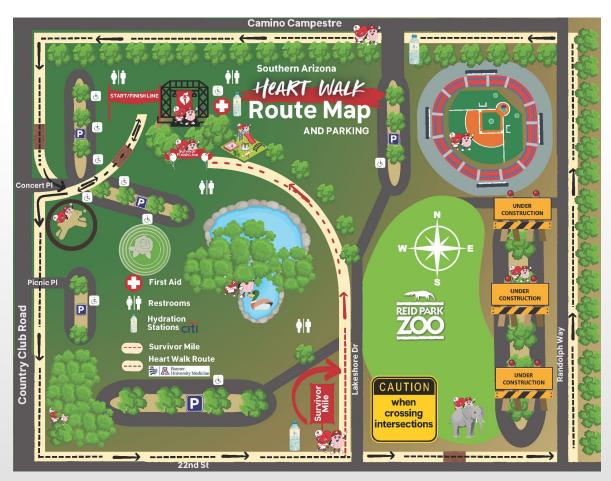

## Southern Arizona Heart Walk

May 4th, 2024

Reid Park - Route Map

## Route Directions for Survivor Route and Full Route

- Both routes begin to the left of the stage when facing it.
- Follow the path along to Country Club Road and turn left.
- Continue on this path until you reach 22<sup>nd</sup> St. and make a left.
- Follow the path until you head Lakeshore Dr.
  - If you are doing the survivor route, turn left and follow the path back to the festival area to the finish line.
  - If you are doing the full route, cross Lakeshore Dr. and continue on the
    path to Randolph Way. Turn left and continue on the path to Camino
    Campestre, turn left. Continue on the path to Country Club Rd. Turn left,
    then turn left on Concert Pl. to follow the path back to the finish line in
    the festival area by the stage.