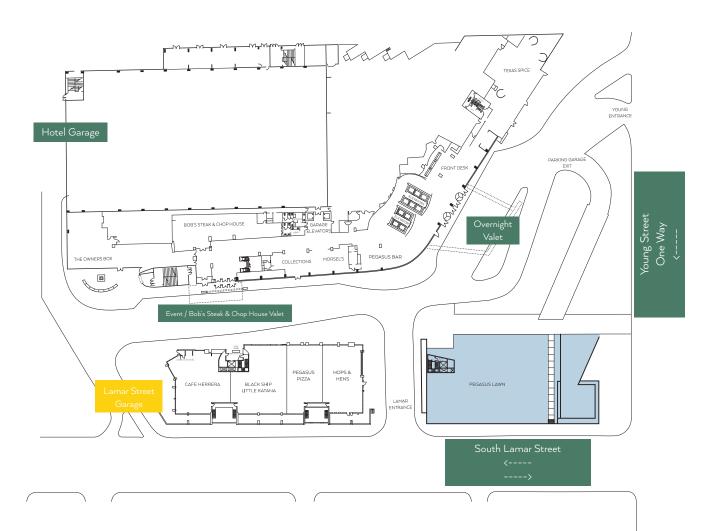

## **PARKING**

With over 1,000 spaces and direct access to the hotel and restaurants, self-parking is the most convenient way to park for guests.

## LAMAR STREET GARAGE

Underneath the Cafe Herrera entrance, the restaurant parking garage gives access to anyone visiting the restaurants or hotel with two elevators. Two levels of spaces give ampel room for oversized vehicles and an easy exit on to Young St.

## Directions:

From Young St. - Heading East, turn right on to Lamar St. Pass the Pegasus Lawn and restaurants. Turn right before the Ceremonial Dr. Garage entrance is on the right hand side, directly below Cafe Herrera.

From Lamar St. - Heading South, pass the Pegasus Lawn and restaurants. Turn right before the Ceremonial Dr. stop light. Garage entrance is on the right hand side, directly below Cafe Herrera.