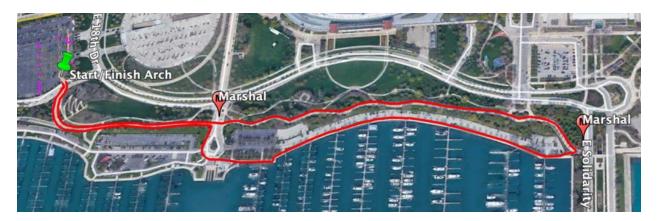

## Soldier Field 1 Mile Walk Route

## 1 mile route:

- Begin in Soldier Field south parking lot.
- Exit lot from NE corner and cross Fort Dearborn Dr. at crosswalk to join lakefront path.
- Follow upper (bike) path north and cross harbor cul-de-sac at Waldron.
- Continue following path north to the Solidarity Dr. underpass.
- Make a U-turn onto lower (walking) path and follow path south until Waldron Dr.
- Walk around cul-de-sac to rejoin the upper path headed south.
- Continue south and cross Fort Dearborn at same location as start.
- Finish in NE corner of south lot.