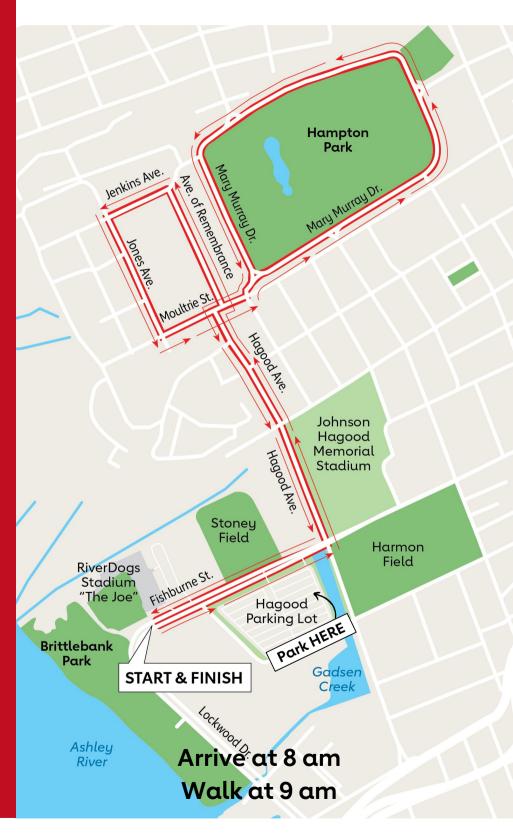

#### **Parking**

Parking is provided in the Hagood Parking Lot

#### **Route Details**

·START: Joseph P. Riley, Jr. Park

- ·Left on Lockwood Dr.
- ·Left on Hagood Ave.
- ·Enter Citadel Campus
- ·Right on Moultrie St.

·Left on Avenue of Remembrance

- ·Left on Jenkins Ave.
- ·Left on Jones Ave.
- ·Left on Moultrie St.

·Left onto Mary Murray Blvd (loop

Hampton Park)

- ·Right onto Moultrie St.
- ·Left on Hagood Ave.
- ·Right on Fishburne St.
- END: Joseph P. Riley, Jr. Park

Questions - please contact Andrew McGlaughon 843-822-1439

# LOWCOUNTRY HEART WALK ROUTE

lowcountryscheartwalk.org