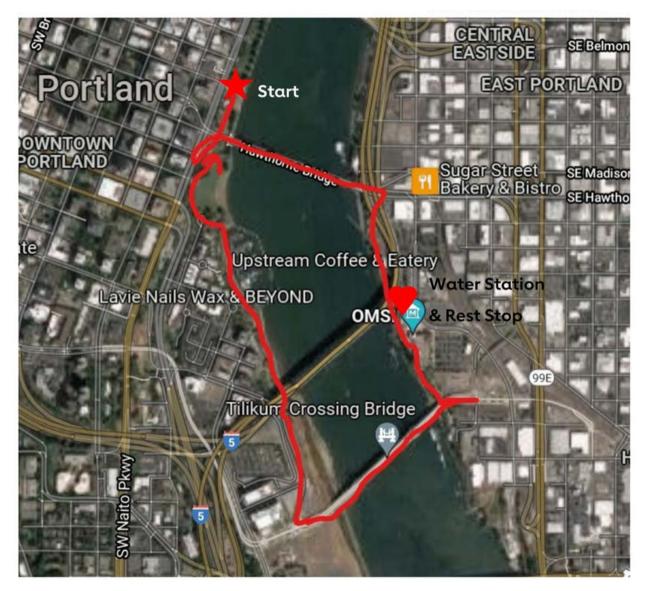

## **3 Mile Route**

## **Route Directions- 3 miles**

- Start at Salmon Street Springs Fountain
- Exit the park towards the water and turn right onto the Waterfront Park Trail
- Follow the Waterfront Park Trail under the bridge
- Turn right to follow the ramp up onto SE Hawthorne Blvd
- Cross the Hawthorne Bridge
- Turn right to exit the bridge
- Turn left onto Willamette Greenway
- Follow the Willamette Greenway to the Tilikum Crossing
- Turn left onto the path before Tilikum Crossing
- Take a sharp right onto the ramp up to Tilikum Crossing
- Cross Tilikum Crossing
- Turn right onto Tom McCall Waterfront Park
- Turn right onto the S Waterfront Greenway
- Take a slight right onto the Riverplace Trail
- Follow the path left onto the Waterfront Park Trail
- Head straight on the Waterfront Park Trail
- Finish at the Salmon Street Springs Fountain