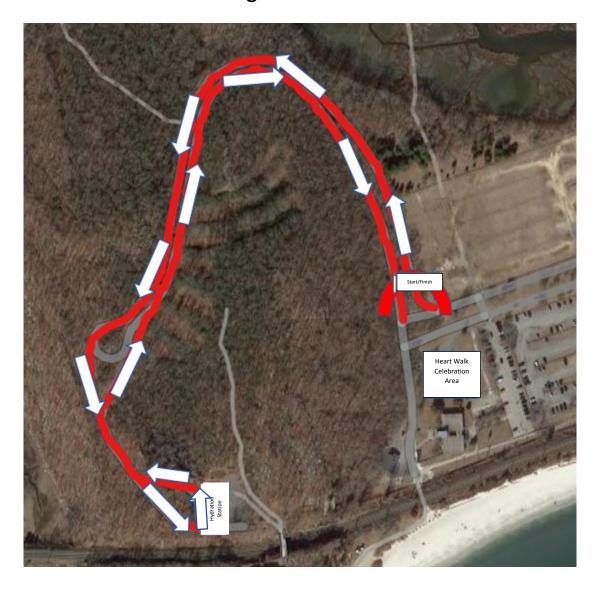

## October 2, 2022 at Rocky Neck State Park

The walk will begin at our Heart Walk inflatable start-line arch at the entrance to the Pavilion Path in Rocky Neck State Park.

Walkers will proceed on the eastern path past the first turnaround loop.

Walkers will reach the Pavilion parking lot where the Hydration Station is located.

Walkers will continue through the north end of the parking lot to the exit trail.

Walkers will reach the Heart Walk inflatable finish-line arch after completing 1-mile.

Walkers can repeat the 1-mile route two additional times to complete the recommended 3-mile distance.

If you need assistance or have any questions, please contact Brittany Turner at 203-623-3387.