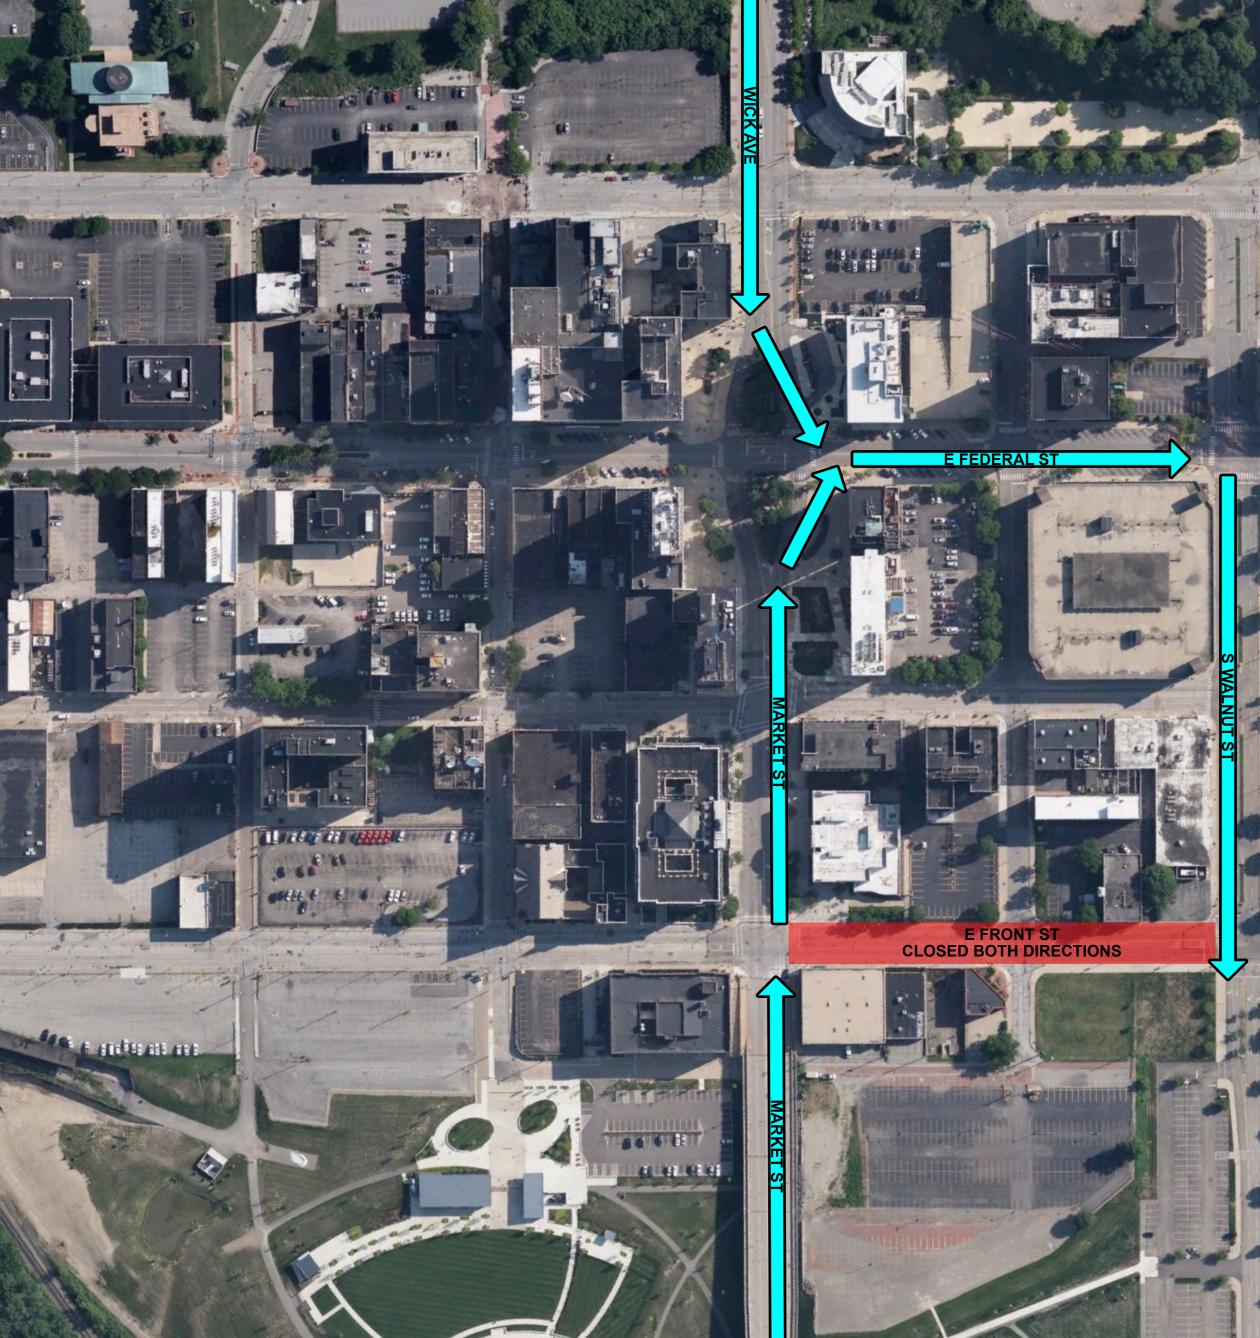

## Tri County Heart Walk Parking Information

E FEDERAL

FRONT ST - WB CLOSED

## **Directions to Covelli Center Parking**

E. Front Street is closed due to construction. Please follow these routes.

If coming to the Covelli Center from Market Street, turn East on E. Federal Street, then North on S. Walnut Street to the Covelli Center.

If coming to the Covelli Center from Wick Avenue, turn East on E. Federal Street, then North on S. Walnut Street to the Covelli Center.

If coming to the Covelli Center from South Avenue, turn West on E. Federal Street, then North on S. Walnut Street to the Covelli Center.