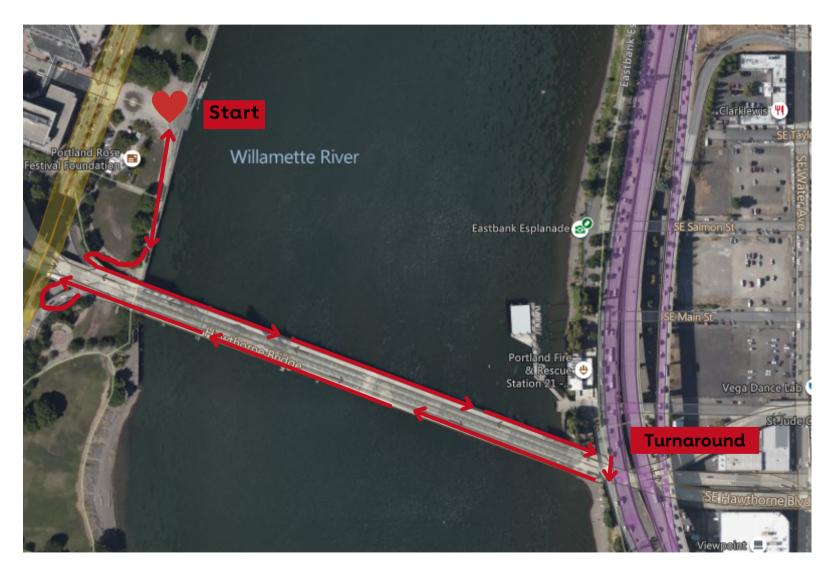

## 1 Mile Route

## Route Directions-1 mile

- Start at Salmon Street Springs Fountain
- Exit the park towards the water and turn right onto the Waterfront Park Trail
- Follow the Waterfront Park Trail under the bridge
- Turn right to follow the ramp up onto SE Hawthorne Blvd
- Cross the Hawthorne Bridge
- Turn right to exit the bridge
- Turn right onto Willamette Greenway
- Go under the bridge and turn left onto the ramp up to SE Hawthorne Blvd
- Cross the Hawthorne Bridge
- Follow the path to the left to exit the bridge
- Turn left onto Waterfront Park Trail
- Head straight on the Waterfront Park Trail
- Finish at the Salmon Street Springs Fountain