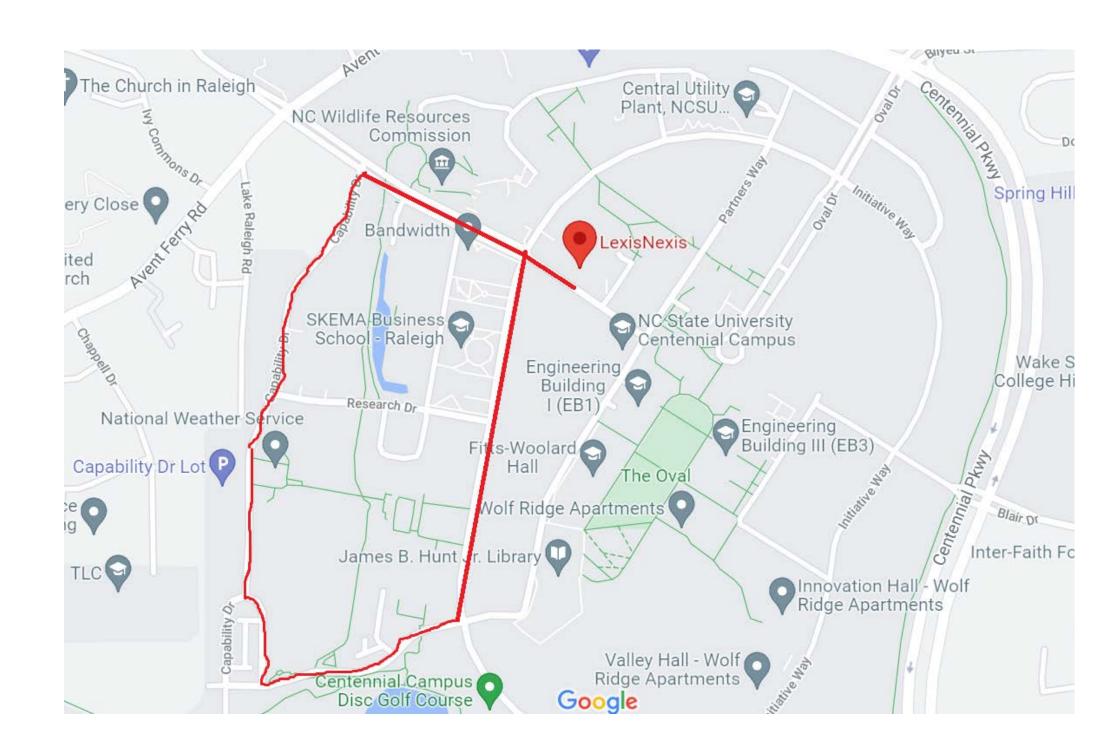

### NC STATE CAMPUS

### 1801 VARSITY DRIVE RALEIGH, NC 27606

START: LEXISNEXIS LOT

PARKING: PARTNERS WAY DECK

### **Route Instructions:**

- 1. Start at LexisNexis Lot located on Varsity Drive
- 2. Take Left on Main Campus Drive
- 3. Take Right onto Twin Branches Way
- 4. Follow Twin Branches Way to Capability Drive
- 5. Take Right onto Varsity Drive
- 6. Finish: LexisNexis Lot