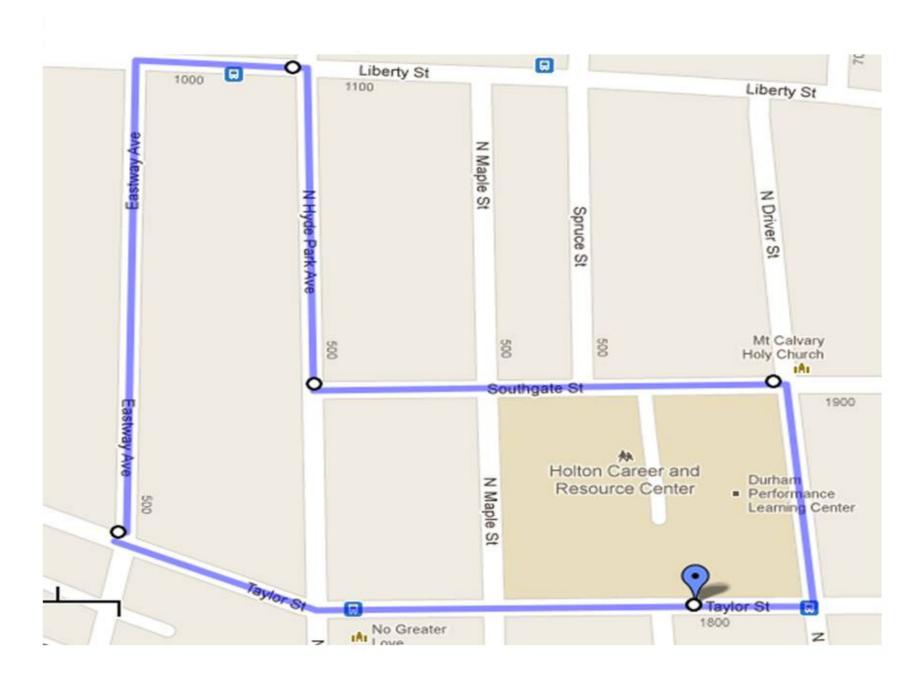

## DURHAM HEALTHY MILE HOLTON TRAIL

401 N. DRIVER STREET DURHAM, NC 27703

**START: TAYLOR STREET** 

PARKING: HOLTON CAREER & RESOURCE CENTER

### **Route Instructions:**

| 1. | Start on Taylor Street         |
|----|--------------------------------|
| 2. | Take Right on Eastway Avenue   |
| 3. | Take Right onto Liberty Street |
| 4. | Take Right on Hyde Park Avenue |
| 5. | Take Left on Southaate Street  |

6. Take Right on N Driver Street

7. Finish: Taylor Street

Sunday, October 10, 2021 Walk Anytime: 12PM - 3PM Route Length: 1-mile