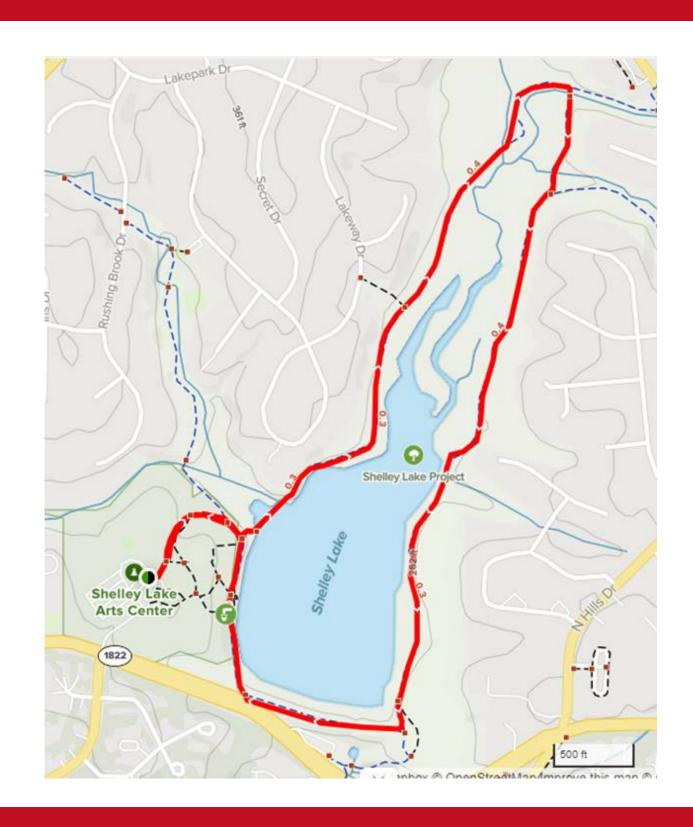

## CITY OF RALEIGH SHELLEY LAKE LOOP

1400 W MILLBROOK ROAD RALEIGH, NC 27612

START: SHELLEY LAKE PARKING AREA
PARKING: NEXT TO SERTOMA ARTS CENTER

### **Route Instructions:**

- 1. Follow the paved trail from the parking area for approximately 1/4 mile to the Start Line at Shelley Lake Loop
- 2. Make left to start on the Shelley Lake Loop trail
- 3. Follow the path to the right around Shelley Lake Loop until you reach the Finish line