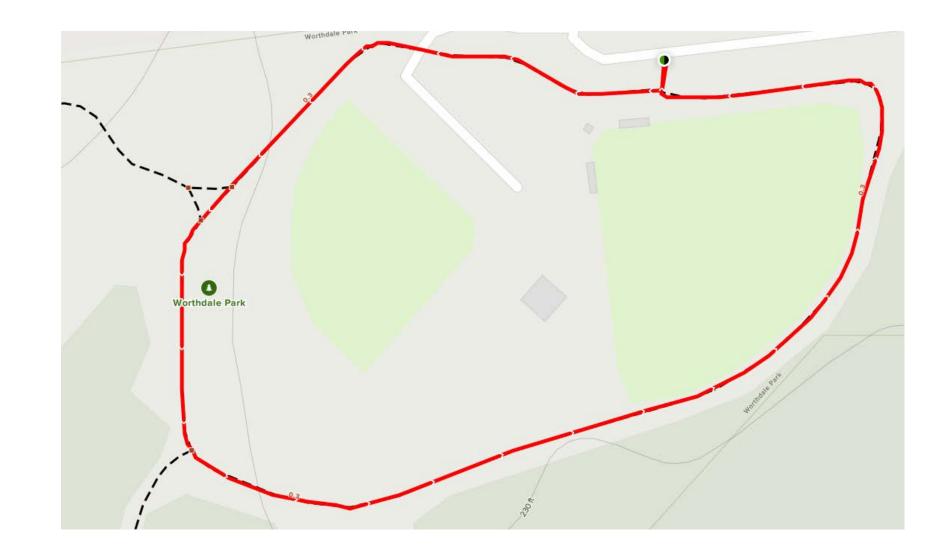

### CITY OF RALEIGH WORTHDALE BASEBALL FIELD

1001 COOPER ROAD RALEIGH, NC 27610

START: WORTHDALE PARK BASEBALL FIELD

PARKING: LOCATED OFF SUNNYBROOK RD.

ADDITIONAL PARKING LOCATED AT COMMUNITY CENTER ON COOPER RD

### **Route Instructions:**

- 1. Start at Worthdale Baseball Field Lot
- 2. Follow the .4 mile loop trail to the right around the baseball field
- 3. Finish Line will be at the same starting location