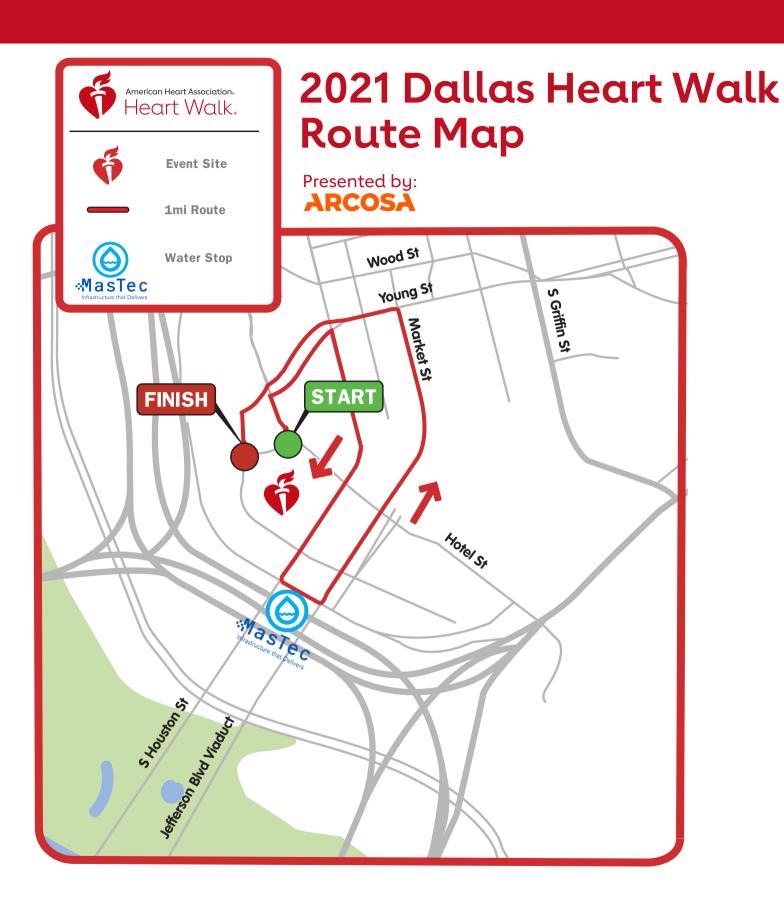

## Dallas Heart Walk Route Description

Route begins at the corner of Reunion Blvd E and Hyatt Regency Hotel Drive.

- Head southeast on Reunion Blvd E for 0.2 mi
- Turn right on to S Houston Street, walk for 0.3 mi
- Turn left toward Jefferson Blvd Viaduct/S Market Street, walk for 360 feet
- Turn left onto Jefferson Blvd Viaduct, walk for 0.3 mi
- Turn left onto Young St, walk for 0.2 mi
- Turn left onto Sports Street, walk for 400 feet until the Finish Line